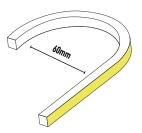

## **NEON LED STRIP - TOP BEND**

FEATURES: •

- Flexible neon LED strip, ideal for Illuminating architectural features, suitable for various applications.
  - LED strip offers uniform illumination interior . or exterior applications
  - Vertical bending / Ideal for straight line and curved applications
  - Material Silicone
  - Lumens options up to 740m pm CRI 90 •
  - Colour consistency Mac Adam Step: 2 (<2SDCM)
  - Requires remote electronic 24V constant voltage driver
  - Specify Non-dim / Phase-cut dim / Dali dim / Casambi
  - IP65
  - Cutting increment: 50mm
  - Max Run length 5M
  - Colour temps available: 3000K as standard 2700k or 4000k on request
  - Bend radius 60mm
  - Ideal for commercial / hospitality / retail / gallery / museum / residential applications
- ACCESSORIES: .
  - CLIPS (NEO TB-CLIPS)
  - SM EXTRUSION 1M LENGTH (NEO-EX-TB-1M)
  - FLEXIBLE SM 500 LENGTH (NEO-FLEX-TB-500MM)