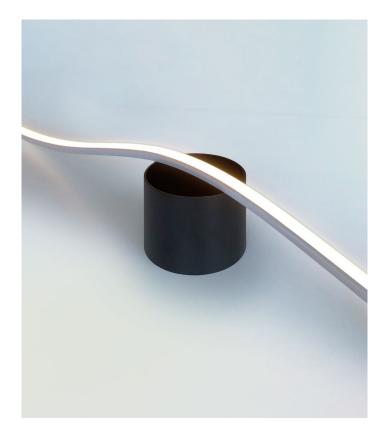

## **NEON LED STRIP - TOP BEND**

FEATURES: •

- Flexible neon LED strip, ideal for Illuminating architectural features, suitable for various applications.
  - LED strip offers uniform illumination interior . or exterior applications
  - Vertical bending / Ideal for straight line and curved applications
  - Material Silicone
  - Lumens options up to 740m pm CRI 90 •
  - Colour consistency Mac Adam Step: 2 (<2SDCM)
  - Requires remote electronic 24V constant voltage driver
  - Specify Non-dim / Phase-cut dim / Dali dim / Casambi
  - IP65
  - Cutting increment: 50mm
  - Max Run length 5M
  - Colour temps available: 3000K as standard 2700k or 4000k on request
  - Bend radius 60mm
  - Ideal for commercial / hospitality / retail / gallery / museum / residential applications
- ACCESSORIES: .
  - CLIPS (NEO TB-CLIPS)
  - SM EXTRUSION 1M LENGTH (NEO-EX-TB-1M)
  - FLEXIBLE SM 500 LENGTH (NEO-FLEX-TB-500MM)