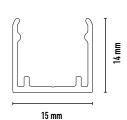

## **NEON LED STRIP - TOP BEND**

FEATURES: •

- Flexible neon LED strip, ideal for Illuminating architectural features, suitable for various applications.
  - LED strip offers uniform illumination interior . or exterior applications
  - Vertical bending / Ideal for straight line and curved applications
  - Material Silicone
  - Lumens options up to 740m pm CRI 90 •
  - Colour consistency Mac Adam Step: 2 (<2SDCM)
  - Requires remote electronic 24V constant voltage driver
  - Specify Non-dim / Phase-cut dim / Dali dim / Casambi
  - IP65
  - Cutting increment: 50mm
  - Max Run length 5M
  - Colour temps available: 3000K as standard 2700k or 4000k on request
  - Bend radius 60mm
  - Ideal for commercial / hospitality / retail / gallery / museum / residential applications
- ACCESSORIES: .
  - CLIPS (NEO TB-CLIPS)
  - SM EXTRUSION 1M LENGTH (NEO-EX-TB-1M)
  - FLEXIBLE SM 500 LENGTH (NEO-FLEX-TB-500MM)

CODE LAMP TYPE COLOUR TEMP CRI DIMENSIONS WATTAGE LUMENS BEAM ANGLE NEOPRO-TB-3k LED NEON 9.6W/pm 740/pm 3000K 120 90 H12mm x W13mm EXCL - Clip / Extrusion