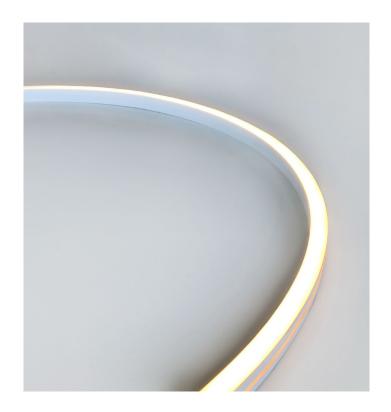

## **NEON LED STRIP - SIDE BEND**

## FEATURES: •

- Flexible neon LED strip, ideal for Illuminating architectural features, suitable for various applications
- LED strip offers uniform illumination interior or exterior applications
- Horizontal bending / Ideal for straight line and curved applications
- Lumens options up to 450lm pm CRI 90
- Colour consistency Mac Adam Step: 2 (<2SDCM)</li>
- Requires remote electronic 24V constant voltage driver
- Specify Non-dim / Phase-cut dim / Dali dim / Casambi
- IP65
- Cutting increment: 50mm
- Max Run length 5M
- · Complete with 5 clips pm
- · Mounting: Surface mounted / Recessed
- Colour temps available: 3000k as standard 2700k or 4000k on request
- · Bend radius 60mm
- Ideal for commercial / hospitality / retail / gallery / museum / residential applications