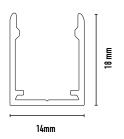

## ACCESSORIES:

- CLIPS (NEO SB-CLIPS)
- SM EXTRUSION 1M LENGTH (NEO-EX-SB-1M)
- FLEXIBLE SM 500 LENGTH (NEO-FLEX-SB-500MM)

| CODE         | LAMP TYPE | WATTAGE             | LUMENS                | COLOUR TEMP | BEAM ANGLE       | CRI | DIMENSIONS              |
|--------------|-----------|---------------------|-----------------------|-------------|------------------|-----|-------------------------|
| NEOPRO-SB-3k | LED NEON  | 9.6W/pm             | 450lm/pm              | 3000K       | 120              | 90  | H17mm x W12mm           |
|              |           | • • • • • • • • • • | 9<br>9<br>9<br>9<br>9 | •<br>•<br>• | •<br>•<br>•<br>• | •   | EXCL – Clip / Extrusion |