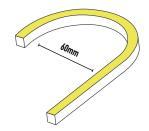

## FEATURES: •

- Flexible neon LED strip, ideal for Illuminating architectural features, suitable for various applications
- LED strip offers uniform illumination interior or exterior applications
- Horizontal bending / Ideal for straight line and curved applications
- Lumens options up to 450lm pm CRI 90
- Colour consistency Mac Adam Step: 2 (<2SDCM)</li>
- Requires remote electronic 24V constant voltage driver
- Specify Non-dim / Phase-cut dim / Dali dim / Casambi
- IP65
- Cutting increment: 50mm
- Max Run length 5M
- · Complete with 5 clips pm
- · Mounting: Surface mounted / Recessed
- Colour temps available: 3000k as standard 2700k or 4000k on request
- · Bend radius 60mm
- Ideal for commercial / hospitality / retail / gallery / museum / residential applications