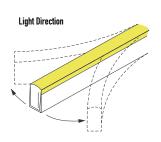

## FEATURES: •

- Flexible neon LED strip, ideal for Illuminating architectural features, suitable for various applications
- LED strip offers uniform illumination interior or exterior applications
- Horizontal bending / Ideal for straight line and curved applications
- Lumens options up to 450lm pm CRI 90
- Colour consistency Mac Adam Step: 2 (<2SDCM)</li>
- Requires remote electronic 24V constant voltage driver
- Specify Non-dim / Phase-cut dim / Dali dim / Casambi
- IP65
- Cutting increment: 50mm
- Max Run length 5M
- · Complete with 5 clips pm
- · Mounting: Surface mounted / Recessed
- Colour temps available: 3000k as standard 2700k or 4000k on request
- · Bend radius 60mm
- Ideal for commercial / hospitality / retail / gallery / museum / residential applications