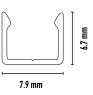

| CODE         | LAMP TYPE             | WATTAGE | LUMENS   | COLOUR TEMP | BEAM ANGLE            | CRI                        | DIMENSIONS              |
|--------------|-----------------------|---------|----------|-------------|-----------------------|----------------------------|-------------------------|
| NEOPRO-MT-3k | LED NEON              | 7.2W/pm | 400lm/pm | 3000K       | 120                   | 90                         | H6mm x W6mm             |
|              | •<br>•<br>•<br>•<br>• |         |          |             | 6<br>9<br>9<br>6<br>9 | 9<br>9<br>9<br>9<br>9<br>9 | EXCL – Clip / Extrusion |