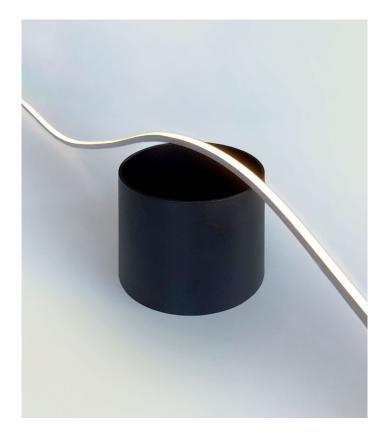

## **NEON LED STRIP - MINI TOP BEND**

**FEATURES:** • Small flexible neon LED strip, ideal for illuminating architectural features, display lighting, joinery applications.

- LED strip offers uniform illumination interior or exterior applications
- Material Silicone
- Vertical bending / Ideal for straight line and curved applications
- Lumens options up to 400lm pm CRI 90
- Colour consistency Mac Adam Step: 2
  (<2SDCM)
- Requires remote electronic 24V constant voltage driver
- Specify Non-dim / Phase-cut dim / Dali dim / Casambi
- IP65
- Cutting increment: 25mm
- Max Run length 5M
- Colour temps available: 3000k as standard 2700k or 4000k on request
- Bend radius 40mm
- Ideal for commercial / hospitality / retail / gallery / museum / residential applications
- ACCESSORIES:
  - CLIPS (NEO MTB-CLIPS)
  - EXTRUSION S/MT 1M LENGTH (NEO-EX-MTB-1M)