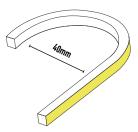

## **NEON LED STRIP - MINI TOP BEND**

**FEATURES:** • Small flexible neon LED strip, ideal for illuminating architectural features, display lighting, joinery applications.

- LED strip offers uniform illumination interior or exterior applications
- Material Silicone
- Vertical bending / Ideal for straight line and curved applications
- Lumens options up to 400lm pm CRI 90
- Colour consistency Mac Adam Step: 2
  (<2SDCM)
- Requires remote electronic 24V constant voltage driver
- Specify Non-dim / Phase-cut dim / Dali dim / Casambi
- IP65
- Cutting increment: 25mm
- Max Run length 5M
- Colour temps available: 3000k as standard 2700k or 4000k on request
- Bend radius 40mm
- Ideal for commercial / hospitality / retail / gallery / museum / residential applications
- ACCESSORIES:
  - CLIPS (NEO MTB-CLIPS)
  - EXTRUSION S/MT 1M LENGTH (NEO-EX-MTB-1M)