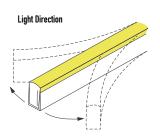

## FEATURES: •

- Small flexible neon LED strip, ideal for illuminating architectural features, display lighting, joinery applications.
- LED strip offers uniform illumination interior or exterior applications
- Material Silicone
- Horizontal bending / Ideal for straight line and curved applications
- Super small slim strip Ideal for corner and straight line run applications
- Lumens options up to 230lm pm CRI 90
- Colour consistency Mac Adam Step: 2 (<2SDCM)</li>
- Requires remote electronic 24V constant voltage driver
- Specify Non-dim / Phase-cut dim / Dali dim / Casambi
- IP54
- Cutting increment: 35.7mm
- Max Run length 5M
- Colour temps available: 3000k as standard 2700k or 4000k on request
- · Bend radius 30mm
- Ideal for commercial / hospitality / retail / gallery / museum / residential applications