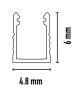

## **ACCESSORIES:**

- EXTRUSION ONLY
- EXTRUSION S/MT 1M LENGTH (NEO-EX-MSB-1M)

| CODE         | LAMP TYPE | WATTAGE                         | LUMENS                               | COLOUR TEMP      | BEAM ANGLE       | CRI                        | DIMENSIONS       |
|--------------|-----------|---------------------------------|--------------------------------------|------------------|------------------|----------------------------|------------------|
| NEOPRO-MS-3k | LED NEON  | 7.2W/pm                         | 235lm/pm                             | 3000K            | 120              | 90                         | H6mm x W3mm      |
|              |           | 0<br>0<br>0<br>0<br>0<br>0<br>0 | 0<br>0<br>0<br>0<br>0<br>0<br>0<br>0 | 6<br>6<br>6<br>6 | 6<br>6<br>6<br>6 | 0<br>0<br>0<br>0<br>0<br>0 | EXCL – Extrusion |