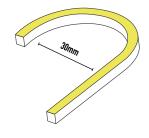

## FEATURES: •

- Small flexible neon LED strip, ideal for illuminating architectural features, display lighting, joinery applications.
- LED strip offers uniform illumination interior or exterior applications
- Material Silicone
- Horizontal bending / Ideal for straight line and curved applications
- Super small slim strip Ideal for corner and straight line run applications
- Lumens options up to 230lm pm CRI 90
- Colour consistency Mac Adam Step: 2 (<2SDCM)</li>
- Requires remote electronic 24V constant voltage driver
- Specify Non-dim / Phase-cut dim / Dali dim / Casambi
- IP54
- Cutting increment: 35.7mm
- Max Run length 5M
- Colour temps available: 3000k as standard 2700k or 4000k on request
- · Bend radius 30mm
- Ideal for commercial / hospitality / retail / gallery / museum / residential applications