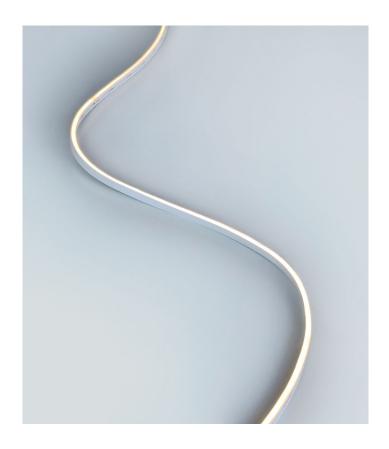

## **NEON LED STRIP - MINI SIDE BEND**

## FEATURES: •

- Small flexible neon LED strip, ideal for illuminating architectural features, display lighting, joinery applications.
- LED strip offers uniform illumination interior or exterior applications
- Material Silicone
- Horizontal bending / Ideal for straight line and curved applications
- Super small slim strip Ideal for corner and straight line run applications
- Lumens options up to 230lm pm CRI 90
- Colour consistency Mac Adam Step: 2 (<2SDCM)</li>
- Requires remote electronic 24V constant voltage driver
- Specify Non-dim / Phase-cut dim / Dali dim / Casambi
- IP54
- Cutting increment: 35.7mm
- Max Run length 5M
- Colour temps available: 3000k as standard 2700k or 4000k on request
- · Bend radius 30mm
- Ideal for commercial / hospitality / retail / gallery / museum / residential applications