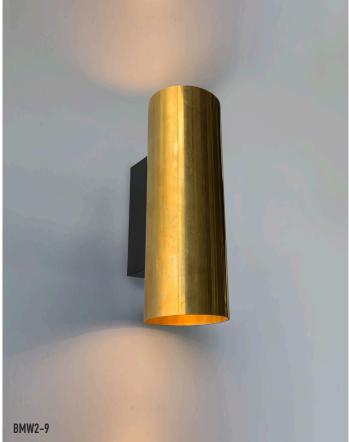

## GU10

FEATURES:

- Australian designed & manufactured low glare accent up/down wall light or ambient up/down
  - Extruded brass, mill finish may come with some imperfections, will gracefully patina over time revealing an honest elegance
  - LED lamp/PAR16 LED GU10 240V or E27, offers various lamp options
  - Fixed wall light
  - Lumen options up to 700lm
  - No remote driver required
  - Dimmable
  - COB/12V MR16 versions available with remote driver on request
  - Serviceable IP20 wall light
  - Ideal for residential/ hospitality and commercial applications
  - · IES files available on request

| •••••    |        |    |                                                 |
|----------|--------|----|-------------------------------------------------|
| COLOURS: | Brass  | -9 | Inner ring and mounting plate standard as black |
|          | Custom | -5 |                                                 |

| CODE   | LAMP TYPE | WATTAGE     | LUMENS      | COLOUR TEMP       | BEAM° | CRI      | DIMENSIONS                     |
|--------|-----------|-------------|-------------|-------------------|-------|----------|--------------------------------|
| BWM1-9 | PAR16     | 2 x 8.5W    | 660/670/680 | 2700K/3000K/4000k | 35°   | 80/90/90 | 220mm length x 145mm x 100 dia |
| BMW2-9 | PAR16     | 2 x 8.5W    | 660/670/680 | 2700K/3000K/4000k | 35°   | 80/90/90 | 295mm length x 145mm x 100 dia |
| BMW3-9 | 2x E27    | Non Various |             | SPECIFY           |       | SPECIFY  | 295mm length x 145mm x 100 dia |