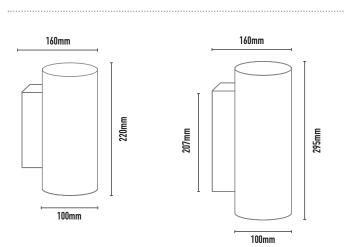

| CODE   | LAMP TYPE | WATTAGE     | LUMENS      | COLOUR TEMP       | BEAM° | CRI      | DIMENSIONS                     |
|--------|-----------|-------------|-------------|-------------------|-------|----------|--------------------------------|
| BWM1-9 | PAR16     | 2 x 8.5W    | 660/670/680 | 2700K/3000K/4000k | 35°   | 80/90/90 | 220mm length x 145mm x 100 dia |
| BMW2-9 | PAR16     | 2 x 8.5W    | 660/670/680 | 2700K/3000K/4000k | 35°   | 80/90/90 | 295mm length x 145mm x 100 dia |
| BMW3-9 | 2x E27    | Non Various |             | SPECIFY           |       | SPECIFY  | 295mm length x 145mm x 100 dia |