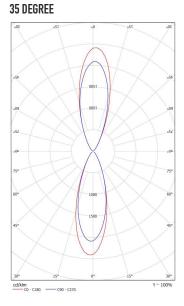

| CODE   | LAMP TYPE | WATTAGE     | LUMENS      | COLOUR TEMP       | BEAM° | CRI      | DIMENSIONS                     |
|--------|-----------|-------------|-------------|-------------------|-------|----------|--------------------------------|
| BWM1-9 | PAR16     | 2 x 8.5W    | 660/670/680 | 2700K/3000K/4000k | 35°   | 80/90/90 | 220mm length x 145mm x 100 dia |
| BMW2-9 | PAR16     | 2 x 8.5W    | 660/670/680 | 2700K/3000K/4000k | 35°   | 80/90/90 | 295mm length x 145mm x 100 dia |
| BMW3-9 | 2x E27    | Non Various |             | SPECIFY           |       | SPECIFY  | 295mm length x 145mm x 100 dia |