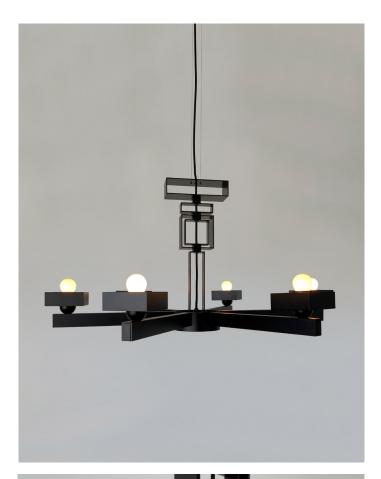

# **MONDO CHANDELI** ER

### FEATURES: • Australian designed & manufactured

- Contemporary chandelier
- · E27 lamp holder suitable for a variety of 240V lamps
- No remoter driver required
- Dimmable
- · Custom versions available
- · Serviceable IP20 pendant
- · Ideal for residential, hospitality and commercial applications
- · IES files available on request.

## MOUNTING OPTIONS: .

CBRD100 - 100mmØ x 55mm depth .

C/W internal terminal block (as standard) CDMAG90 - (optional)

900mm

| CODE                                 | LAMP TYPE        | WATTAGE             | DIMENSIONS                              |
|--------------------------------------|------------------|---------------------|-----------------------------------------|
| MCH9                                 | E27 / LED x 6    | 60W Max NON-VARIOUS | 900mm diameter x 480mm height - 2m flex |
| 2<br>9<br>9<br>9<br>9<br>9<br>9<br>9 |                  |                     |                                         |
|                                      | •<br>•<br>•<br>• |                     |                                         |