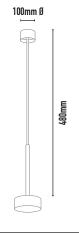

## MOUNTING OPTIONS: .

CBRD100 - 100mmØ x 55mm depth .

C/W internal terminal block (as standard) CDMAG90 - (optional)

900mm

| CODE                                 | LAMP TYPE        | WATTAGE             | DIMENSIONS                              |
|--------------------------------------|------------------|---------------------|-----------------------------------------|
| MCH9                                 | E27 / LED x 6    | 60W Max NON-VARIOUS | 900mm diameter x 480mm height - 2m flex |
| 2<br>9<br>9<br>9<br>9<br>9<br>9<br>9 |                  |                     |                                         |
|                                      | •<br>•<br>•<br>• |                     |                                         |