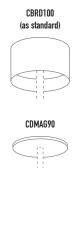

## MOUNTING OPTIONS: .

CBRD100 - 100mmØ x 55mm depth .

C/W internal terminal block (as standard) CDMAG90 - (optional)

900mm

| CODE                                 | LAMP TYPE        | WATTAGE             | DIMENSIONS                              |
|--------------------------------------|------------------|---------------------|-----------------------------------------|
| MCH9                                 | E27 / LED x 6    | 60W Max NON-VARIOUS | 900mm diameter x 480mm height - 2m flex |
| 2<br>9<br>9<br>9<br>9<br>9<br>9<br>9 |                  |                     |                                         |
|                                      | •<br>•<br>•<br>• |                     |                                         |