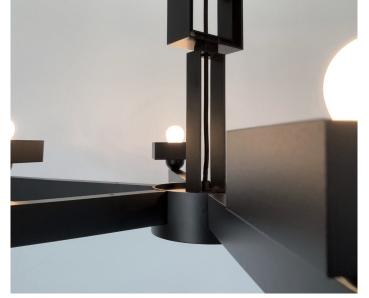

### FEATURES: • Australian designed & manufactured

- Contemporary chandelier
- · E27 lamp holder suitable for a variety of 240V lamps
- No remoter driver required
- Dimmable
- · Custom versions available
- · Serviceable IP20 pendant
- · Ideal for residential, hospitality and commercial applications
- · IES files available on request.

## MOUNTING OPTIONS: .

CBRD100 - 100mmØ x 55mm depth .

C/W internal terminal block (as standard) CDMAG90 - (optional)

900mm

| CODE                                 | LAMP TYPE        | WATTAGE             | DIMENSIONS                              |
|--------------------------------------|------------------|---------------------|-----------------------------------------|
| MCH9                                 | E27 / LED x 6    | 60W Max NON-VARIOUS | 900mm diameter x 480mm height - 2m flex |
| 2<br>9<br>9<br>9<br>9<br>9<br>9<br>9 |                  |                     |                                         |
|                                      | •<br>•<br>•<br>• |                     |                                         |