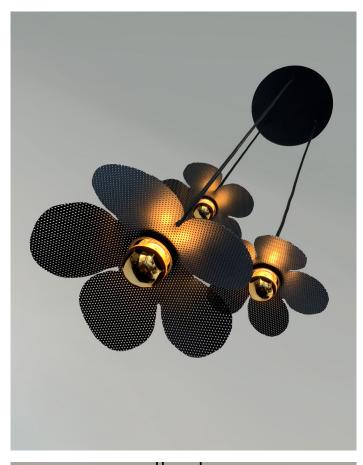

## With extra suspension wires for a angled look

## **BLOOM MESH CLUSTER 3**

- **FEATURES:** Australian designed & manufactured Contemporary mesh pendant light

  - E27 lamp holder suitable for a variety of 240V lamps
  - · Fabric flex drop 2m, custom lengths available
  - · Flex colour options: black (standard)
  - · Ideal for residential, hospitality and commercial applications

| COLOURS: | Black  | -2 |
|----------|--------|----|
|          | White  | -3 |
|          | Silver | -6 |
|          | Bronze | -7 |
|          | Custom | -9 |
|          |        |    |
| •••••    | <br>   |    |

| CODE  | LAMP TYPE    | WATTAGE             | DIMENSIONS                                              |  |
|-------|--------------|---------------------|---------------------------------------------------------|--|
| BLC13 | E27 / LED x3 | 60W Max NON-VARIOUS | 2 x 230mm (diameter), 1 x 190mm (diameter)              |  |
|       |              |                     | *suspension 2m drop (standard) custom lengths available |  |