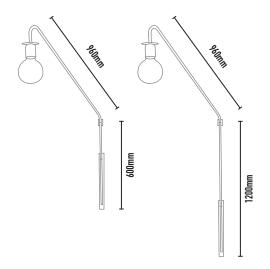

| CODE  | LAMP TYPE | WATTAGE                     | DIMENSIONS                           |
|-------|-----------|-----------------------------|--------------------------------------|
| FAB06 | E27       | NON-VARIOUS/SPECIFY Max 60W | 600mm x mounting plate 500mm x 35mm  |
| FAB12 | E27       | NON-VARIOUS/SPECIFY Max 60W | 1200mm x mounting plate 500mm x 35mm |