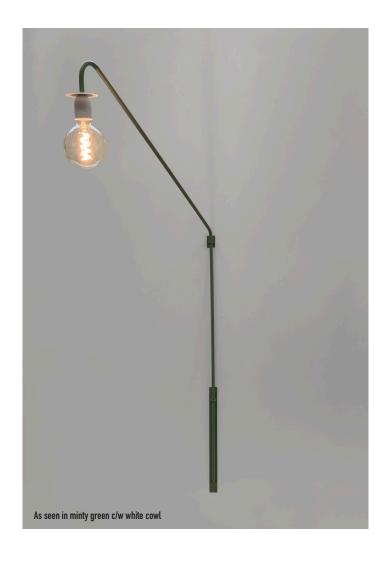

## **FAB WALL LIGHT**

## **FEATURES:**

- · Australian designed and made adjustable wall light
- Aluminium and steel construction, powder-coated.
- Swivel 180°
- · Screw fixing
- Dimmable
- Serviceable LED
- IP20 Wall light
- 240v E27
- Flex colour options: black/ white / red, (black & white kettle)
- Ideal for residential, hospitality and commercial applications
- · IES files available on request