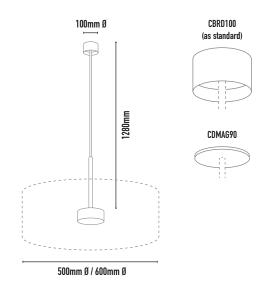

| COLOURS: | Black  | -2 |
|----------|--------|----|
|          | White  | -3 |
|          | Silver | -6 |
|          | Bronze | -7 |
|          | Custom | -9 |
|          |        |    |

- MOUNTING OPTIONS: CBRD100 100mmØ x 55mm depth C/W internal terminal block (as standard)
  - CDMAG90 (optional)

| CODE   | LAMP TYPE     | WATTAGE             | DIMENSIONS                              |
|--------|---------------|---------------------|-----------------------------------------|
| BLH365 | E27 / LED x 6 | 60W Max NON-VARIOUS | 500mm diameter x 360mm height - 2m flex |
| BLH366 | E27 / LED x 6 | 60W Max NON-VARIOUS | 600mm diameter x 360mm height - 2m flex |
|        |               |                     |                                         |