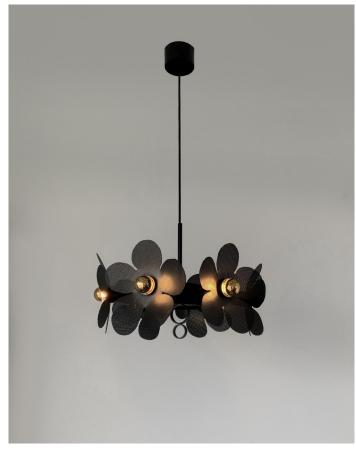

## **BLOOM MESH CHANDELIER**

- FEATURES: Australian designed & manufactured
  - · Contemporary mesh chandelier
  - · E27 lamp holder suitable for a variety of 240V lamps
  - · No remoter driver required
  - · Dimmable
  - · Custom versions available
  - · Serviceable IP20 pendant
  - · Ideal for residential, hospitality and commercial applications
  - · IES files available on request.

| CODE   | LAMP TYPE     | WATTAGE             | DIMENSIONS                              |
|--------|---------------|---------------------|-----------------------------------------|
| BLH365 | E27 / LED x 6 | 60W Max NON-VARIOUS | 500mm diameter x 360mm height - 2m flex |
| BLH366 | E27 / LED x 6 | 60W Max NON-VARIOUS | 600mm diameter x 360mm height - 2m flex |
|        |               |                     |                                         |