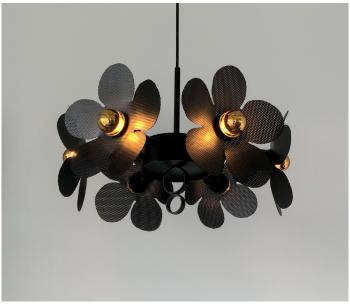

## **BLOOM MESH CHANDELIER**

- FEATURES: Australian designed & manufactured
  - · Contemporary mesh chandelier
  - · E27 lamp holder suitable for a variety of 240V lamps
  - · No remoter driver required
  - · Dimmable
  - · Custom versions available
  - · Serviceable IP20 pendant
  - · Ideal for residential, hospitality and commercial applications
  - · IES files available on request.

| CODE   | LAMP TYPE     | WATTAGE             | DIMENSIONS                              |
|--------|---------------|---------------------|-----------------------------------------|
| BLH365 | E27 / LED x 6 | 60W Max NON-VARIOUS | 500mm diameter x 360mm height - 2m flex |
| BLH366 | E27 / LED x 6 | 60W Max NON-VARIOUS | 600mm diameter x 360mm height - 2m flex |
|        |               |                     |                                         |