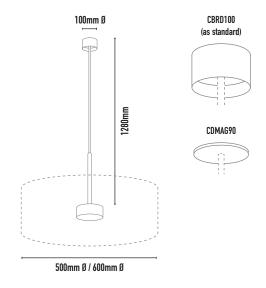

## MOUNTING OPTIONS: .

- CBRD100 100mmØ x 55mm depth C/W internal terminal block (as standard)
- CDMAG90 (optional)

|   | CODE   | LAMP TYPE     | WATTAGE             | DIMENSIONS                              |
|---|--------|---------------|---------------------|-----------------------------------------|
|   | BLH465 | E27 / LED x 6 | 60W Max NON-VARIOUS | 500mm diameter x 360mm height - 2m flex |
|   | BLH466 | E27 / LED x 6 | 60W Max NON-VARIOUS | 600mm diameter x 360mm height - 2m flex |
| : |        |               |                     |                                         |