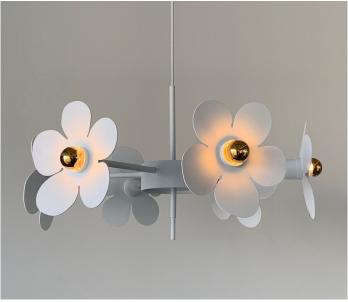

## **BLOOM CHANDELIER**

- FEATURES: Australian designed & manufactured
  - · Contemporary chandelier
  - · E27 lamp holder suitable for a variety of 240V lamps
  - No remoter driver required
  - Dimmable
  - · Custom versions available
  - · Serviceable IP20 pendant
  - · Ideal for residential, hospitality and commercial applications
  - · IES files available on request.

## MOUNTING OPTIONS: .

- CBRD100 100mmØ x 55mm depth C/W internal terminal block (as standard)
- CDMAG90 (optional)

|   | CODE   | LAMP TYPE     | WATTAGE             | DIMENSIONS                              |
|---|--------|---------------|---------------------|-----------------------------------------|
|   | BLH465 | E27 / LED x 6 | 60W Max NON-VARIOUS | 500mm diameter x 360mm height - 2m flex |
|   | BLH466 | E27 / LED x 6 | 60W Max NON-VARIOUS | 600mm diameter x 360mm height - 2m flex |
| : |        |               |                     |                                         |