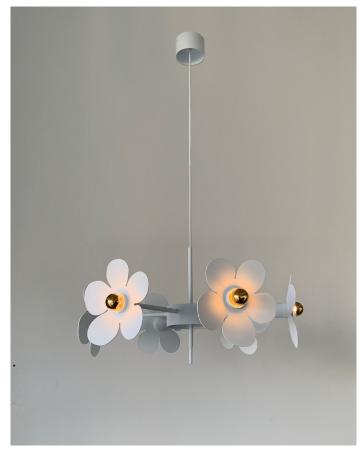

## **BLOOM CHANDELIER**

- FEATURES: Australian designed & manufactured
  - · Contemporary chandelier
  - · E27 lamp holder suitable for a variety of 240V lamps
  - No remoter driver required
  - Dimmable
  - · Custom versions available
  - · Serviceable IP20 pendant
  - · Ideal for residential, hospitality and commercial applications
  - · IES files available on request.

## MOUNTING OPTIONS: .

- CBRD100 100mmØ x 55mm depth C/W internal terminal block (as standard)
- CDMAG90 (optional)

|   | CODE   | LAMP TYPE     | WATTAGE             | DIMENSIONS                              |
|---|--------|---------------|---------------------|-----------------------------------------|
|   | BLH465 | E27 / LED x 6 | 60W Max NON-VARIOUS | 500mm diameter x 360mm height - 2m flex |
|   | BLH466 | E27 / LED x 6 | 60W Max NON-VARIOUS | 600mm diameter x 360mm height - 2m flex |
| : |        |               |                     |                                         |