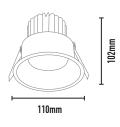

## MNBACC002

| CODE       | LAMP TYPE | WATTAGE | LUMENS | COLOUR TEMP | BEAM ANGLE | CRI                             | mA                              | DIMENSIONS                                             |
|------------|-----------|---------|--------|-------------|------------|---------------------------------|---------------------------------|--------------------------------------------------------|
| MNB534 Adj | COB       | 14W     | 1100LM | 3000K       | 45°        | 90                              | 350                             | 110mm diameter x 102mm height Cut out - 105mm diameter |
|            |           |         |        |             |            | 0<br>0<br>0<br>0<br>0<br>0<br>0 | 0<br>0<br>0<br>0<br>0<br>0<br>0 | Out out - 100mm diameter                               |