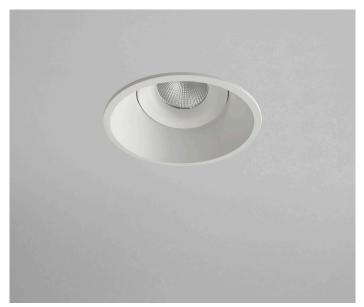

## MINIMAL B 14W ADJ

## **FEATURES:**

- Architectural recessed low glare accent downlight with minimal trim
- · Diecast aluminium trim / body
- COB LED/ low glare reflector
- Adjustable 25° two-way tilt
- · Complete with remote constant current driver
- Dimmable
- CA90 rating
- IP44 rating
- Ideal for residential / multi residential / hospitality / gallery / museum and commercial applications
- · IES files available on request