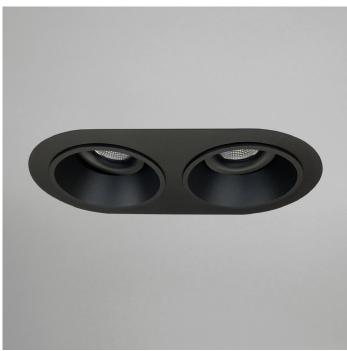

## MINIMAL B 14W ADJ

## **FEATURES:**

- Architectural recessed low glare accent downlight with minimal trim
- · Diecast aluminium trim / body
- COB LED/ low glare reflector
- Adjustable 25° two-way tilt
- · Complete with remote constant current driver
- Dimmable
- CA90 rating
- IP44 rating
- Ideal for residential / multi residential / hospitality / gallery / museum and commercial applications
- · IES files available on request

TRIM Black -2
COLOURS: White -3

## **ACCESSORIES:**

- MNBACC001- 2 gang trim
- MNBACC002- 3 gang trim





## MNBACC002



| CODE       | LAMP TYPE | WATTAGE | LUMENS | COLOUR TEMP | BEAM ANGLE | CRI                             | mA                              | DIMENSIONS                                             |
|------------|-----------|---------|-----