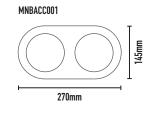

## **ACCESSORIES:**

- MNBACC001- 2 gang trim
- MNBACC002- 3 gang trim

## MNBACC002

| CODE       | LAMP TYPE | WATTAGE | LUMENS | COLOUR TEMP | BEAM ANGLE | CRI                             | mA                              | DIMENSIONS                                             |
|------------|-----------|---------|--------|-------------|------------|---------------------------------|---------------------------------|--------------------------------------------------------|
| MNB534 Adj | COB       | 14W     | 1100LM | 3000K       | 45°        | 90                              | 350                             | 110mm diameter x 102mm height Cut out - 105mm diameter |
|            |           |         |        |             |            | 0<br>0<br>0<br>0<br>0<br>0<br>0 | 0<br>0<br>0<br>0<br>0<br>0<br>0 | Out out - 100mm diameter                               |