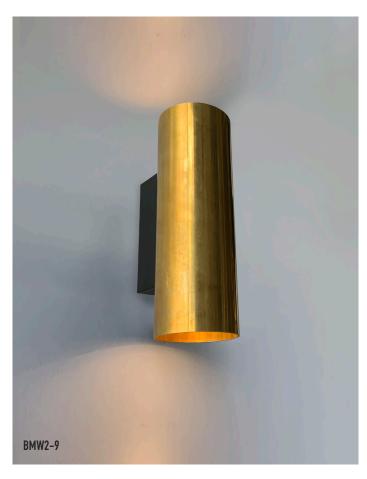

**COLOURS:** 

Custom

Brass

-5

Inner ring and mounting plate standard as black

| CODE   | LAMP TYPE | WATTAGE     | LUMENS      | COLOUR TEMP       | BEAM°                                  | CRI      | DIMENSIONS                     |
|--------|-----------|-------------|-------------|-------------------|----------------------------------------|----------|--------------------------------|
| BMW1-9 | PAR16     | 2 x 8.5W    | 660/670/680 | 2700K/3000K/4000k | 35°                                    | 80/90/90 | 220mm length x 145mm x 100 dia |
| BMW2-9 | PAR16     | 2 x 8.5W    | 660/670/680 | 2700K/3000K/4000k | 35°                                    | 80/90/90 | 295mm length x 145mm x 100 dia |
| BMW3-9 | 2x E27    | Non Various |             | SPECIFY           | 00 0 0 0 0 0 0 0 0 0 0 0 0 0 0 0 0 0 0 | SPECIFY  | 295mm length x 145mm x 100 dia |