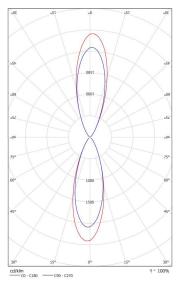

### **35 DEGREE**

### **FEATURES:**

- Australian designed & manufactured low glare accent up/down wall light or ambient up/down
- Extruded brass, mill finish may come with some imperfections, will gracefully patina over time revealing an honest elegance
- LED lamp/PAR16 LED GU10 240V, offers various lamp options
- Fixed wall light
- Lumen options up to 700lm
- No remote driver required
- Dimmable
- COB/12V MR16 versions available with remote driver on request
- Serviceable IP20 wall light
- Ideal for residential/ hospitality and commercial applications
- IES files available on request