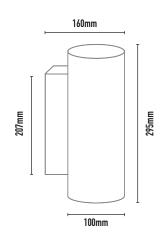

**COLOURS:** 

Custom

Brass

-5

Inner ring and mounting plate standard as black

| CODE   | LAMP TYPE | WATTAGE     | LUMENS      | COLOUR TEMP       | BEAM°                                  | CRI      | DIMENSIONS                     |
|--------|-----------|-------------|-------------|-------------------|----------------------------------------|----------|--------------------------------|
| BMW1-9 | PAR16     | 2 x 8.5W    | 660/670/680 | 2700K/3000K/4000k | 35°                                    | 80/90/90 | 220mm length x 145mm x 100 dia |
| BMW2-9 | PAR16     | 2 x 8.5W    | 660/670/680 | 2700K/3000K/4000k | 35°                                    | 80/90/90 | 295mm length x 145mm x 100 dia |
| BMW3-9 | 2x E27    | Non Various |             | SPECIFY           | 00 0 0 0 0 0 0 0 0 0 0 0 0 0 0 0 0 0 0 | SPECIFY  | 295mm length x 145mm x 100 dia |