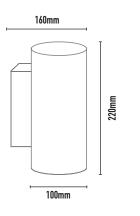

**COLOURS:** 

Custom

Brass

-5

Inner ring and mounting plate standard as black

| CODE   | LAMP TYPE | WATTAGE     | LUMENS      | COLOUR TEMP       | BEAM°                                  | CRI      | DIMENSIONS                     |
|--------|-----------|-------------|-------------|-------------------|----------------------------------------|----------|--------------------------------|
| BMW1-9 | PAR16     | 2 x 8.5W    | 660/670/680 | 2700K/3000K/4000k | 35°                                    | 80/90/90 | 220mm length x 145mm x 100 dia |
| BMW2-9 | PAR16     | 2 x 8.5W    | 660/670/680 | 2700K/3000K/4000k | 35°                                    | 80/90/90 | 295mm length x 145mm x 100 dia |
| BMW3-9 | 2x E27    | Non Various |             | SPECIFY           | 00 0 0 0 0 0 0 0 0 0 0 0 0 0 0 0 0 0 0 | SPECIFY  | 295mm length x 145mm x 100 dia |