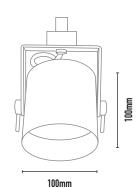

# **MOUNTING OPTIONS:**

- CP80 / CD65 / 3C track
- Additional mounting options available
- See Mounting Options spec sheet for more information

| CODE    | LAMP TYPE                                                                                        | WATTAGE                               | LUMENS      | COLOUR TEMP       | BEAM ANGLE                            | CRI      | DIMENSIONS                   |
|---------|--------------------------------------------------------------------------------------------------|---------------------------------------|-------------|-------------------|---------------------------------------|----------|------------------------------|
| INDG133 | PAR16 GU10 LED                                                                                   | 8.5W                                  | 660/670/680 | 2700K/3000K/4000K | 35°                                   | 80/90/90 | 100mm length x100mm diameter |
| 9       | 0<br>1<br>1<br>1<br>1<br>1<br>1<br>1<br>1<br>1<br>1<br>1<br>1<br>1<br>1<br>1<br>1<br>1<br>1<br>1 | 0 0 0 0 0 0 0 0 0 0 0 0 0 0 0 0 0 0 0 |             |                   | 0 0 0 0 0 0 0 0 0 0 0 0 0 0 0 0 0 0 0 |          | Nom Dimming options          |