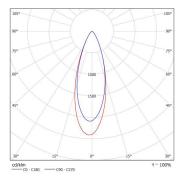

#### **35 DEGREE**

# **MOUNTING OPTIONS:**

- CP80 / CD65 / 3C track
- Additional mounting options available
- See Mounting Options spec sheet for more information

| CODE    | LAMP TYPE                                                                                        | WATTAGE                               | LUMENS      | COLOUR TEMP       | BEAM ANGLE                            | CRI      | DIMENSIONS                   |
|---------|--------------------------------------------------------------------------------------------------|---------------------------------------|-------------|-------------------|---------------------------------------|----------|------------------------------|
| INDG133 | PAR16 GU10 LED                                                                                   | 8.5W                                  | 660/670/680 | 2700K/3000K/4000K | 35°                                   | 80/90/90 | 100mm length x100mm diameter |
| 9       | 0<br>1<br>1<br>1<br>1<br>1<br>1<br>1<br>1<br>1<br>1<br>1<br>1<br>1<br>1<br>1<br>1<br>1<br>1<br>1 | 0 0 0 0 0 0 0 0 0 0 0 0 0 0 0 0 0 0 0 |             |                   | 0 0 0 0 0 0 0 0 0 0 0 0 0 0 0 0 0 0 0 |          | Nom Dimming options          |