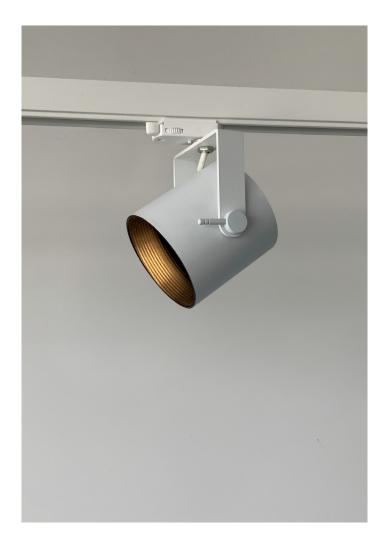

# **INDIE SPOT GU10**

# **FEATURES:**

- Australian designed & manufactured compact low glare accent 3C track spotlight with black baffle
- Extruded aluminium body
- LED lamp / PAR16 LED GU10 240V, offers various lamp options
- Adjustable 90° tilt, 359° rotation
- 240v track 3C or with a selection of surface mounted options
- · Lumen options up to 750lm
- · No remote driver required
- · Dimmable
- · COB versions available
- · Serviceable IP20 spotlight
- · Ideal for gallery / museum & commercial applications
- IES files available on request

# **MOUNTING OPTIONS:**

- CP80 / CD65 / 3C track
- Additional mounting options available
- See Mounting Options spec sheet for more information

| CODE    | LAMP TYPE                                                                                        | WATTAGE                               | LUMENS      | COLOUR TEMP       | BEAM ANGLE                            | CRI      | DIMENSIONS                   |
|---------|--------------------------------------------------------------------------------------------------|---------------------------------------|-------------|-------------------|---------------------------------------|----------|------------------------------|
| INDG133 | PAR16 GU10 LED                                                                                   | 8.5W                                  | 660/670/680 | 2700K/3000K/4000K | 35°                                   | 80/90/90 | 100mm length x100mm diameter |
| 9       | 0<br>1<br>1<br>1<br>1<br>1<br>1<br>1<br>1<br>1<br>1<br>1<br>1<br>1<br>1<br>1<br>1<br>1<br>1<br>1 | 0 0 0 0 0 0 0 0 0 0 0 0 0 0 0 0 0 0 0 |             |                   | 0 0 0 0 0 0 0 0 0 0 0 0 0 0 0 0 0 0 0 |          | Nom Dimming options          |