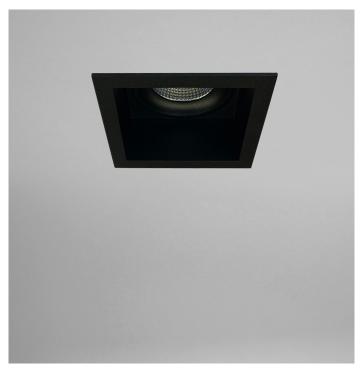

## MIN SQUARE

## **FEATURES:**

- Architectural recessed low glare accent downlight with minimal trim
- · Diecast aluminium trim / body
- COB LED/ low glare reflector.
- Adjustment: 20° two way tilt
- · Complete with remote driver
- Dimmable
- CA90 rating
- IP44 rating
- · IES files available on request
- Ideal for residential / multi residential / hospitality / gallery / museum and commercial applications

| TRIM<br>COLOURS: | Black | -2 |
|------------------|-------|----|
|                  | White | -3 |

| CODE   | LAMP TYPE | WATTAGE | LUMENS | COLOUR TEMP | BEAM ANGLE | CRI | mA  | DIMENSIONS                                         |
|--------|-----------|---------|--------|-------------|------------|-----|-----|----------------------------------------------------|
| MNB633 | COB       | 12W     | 850LM  | 3000K       | 36°        | 83  | 260 | 90mm x 90mm x 84mm height<br>Cut out - 80mm x 80mm |