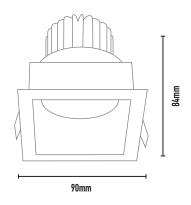

| TRIM<br>COLOURS: | Black | -2 |
|------------------|-------|----|
|                  | White | -3 |

| CODE   | LAMP TYPE | WATTAGE | LUMENS | COLOUR TEMP | BEAM ANGLE | CRI | mA  | DIMENSIONS                                         |
|--------|-----------|---------|--------|-------------|------------|-----|-----|----------------------------------------------------|
| MNB633 | COB       | 12W     | 850LM  | 3000K       | 36°        | 83  | 260 | 90mm x 90mm x 84mm height<br>Cut out - 80mm x 80mm |