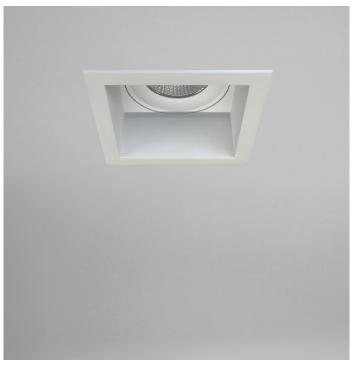

## MIN SQUARE

## **FEATURES:**

- Architectural recessed low glare accent downlight with minimal trim
- · Diecast aluminium trim / body
- COB LED/ low glare reflector.
- Adjustment: 20° two way tilt
- · Complete with remote driver
- Dimmable
- CA90 rating
- IP44 rating
- · IES files available on request
- Ideal for residential / multi residential / hospitality / gallery / museum and commercial applications

| TRIM<br>COLOURS: | Black | -2 |
|------------------|-------|----|
|                  | White | -3 |

| CODE   | LAMP TYPE | WATTAGE | LUMENS | COLOUR TEMP | BEAM ANGLE | CRI | mA  | DIMENSIONS                                         |
|--------|-----------|---------|--------|-------------|------------|-----|-----|----------------------------------------------------|
| MNB633 | COB       | 12W     | 850LM  | 3000K       | 36°        | 83  | 260 | 90mm x 90mm x 84mm height<br>Cut out - 80mm x 80mm |