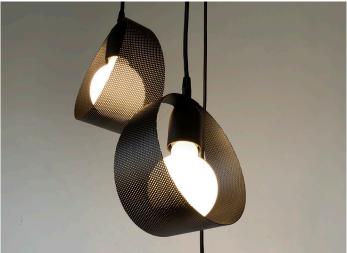

## **MINI MORGANA 3 CLUSTER**

- FEATURES: Australian designed & manufactured
  - · Contemporary mesh pendant light
    - · E27 lamp holder suitable for a variety of 240V lamps
    - · Fabric flex drop 2m, custom lengths available
    - Flex colour options: black (standard), red, white, clear, kettle (black & white)
    - · Ideal for residential, hospitality and commercial applications

| COLOURS: | Black  | -2 |
|----------|--------|----|
|          | White  | -3 |
|          | Silver | -6 |
|          | Custom | -5 |
|          | Custom | -5 |

| <br>CODE | LAMP TYPE     | WATTAGE             | DIMENSIONS                                              |
|----------|---------------|---------------------|---------------------------------------------------------|
| MRC132   | E27 / LED G95 | 60W Max NON-VARIOUS | 190mm (diameter)                                        |
|          |               |                     | *suspension 2m drop (standard) custom lengths available |