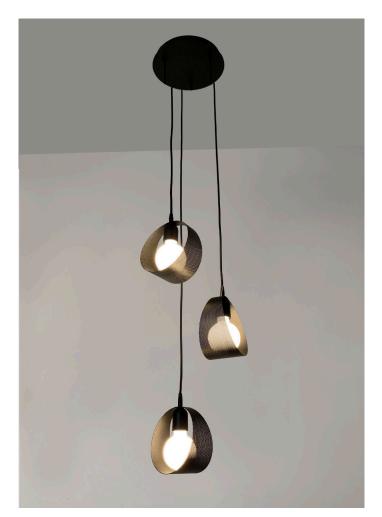

## **MINI MORGANA 3 CLUSTER**

- FEATURES: Australian designed & manufactured
  - · Contemporary mesh pendant light
    - · E27 lamp holder suitable for a variety of 240V lamps
    - · Fabric flex drop 2m, custom lengths available
    - Flex colour options: black (standard), red, white, clear, kettle (black & white)
    - · Ideal for residential, hospitality and commercial applications

| COLOURS: | Black  | -2 |
|----------|--------|----|
|          | White  | -3 |
|          | Silver | -6 |
|          | Custom | -5 |
|          | Custom | -5 |

| <br>CODE | LAMP TYPE     | WATTAGE             | DIMENSIONS                                              |
|----------|---------------|---------------------|---------------------------------------------------------|
| MRC132   | E27 / LED G95 | 60W Max NON-VARIOUS | 190mm (diameter)                                        |
|          |               |                     | *suspension 2m drop (standard) custom lengths available |