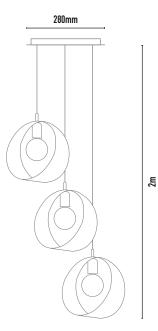

| COLOURS: | Black  | -2 |
|----------|--------|----|
|          | White  | -3 |
|          | Silver | -6 |
|          | Custom | -5 |
|          | Custom | -5 |

| <br>CODE | LAMP TYPE     | WATTAGE             | DIMENSIONS                                              |
|----------|---------------|---------------------|---------------------------------------------------------|
| MRC132   | E27 / LED G95 | 60W Max NON-VARIOUS | 190mm (diameter)                                        |
|          |               |                     | *suspension 2m drop (standard) custom lengths available |