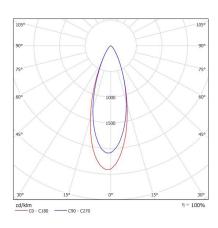

#### 35 DEGREE

| CODE | LAMP TYPE | WATTAGE                         | LUMENS      | COLOUR TEMP       | BEAM ANGLE | CRI                                                 | DIMENSIONS             |
|------|-----------|---------------------------------|-------------|-------------------|------------|-----------------------------------------------------|------------------------|
| BME9 | PAR16     | 8.5W                            | 660/670/680 | 2700K/3000K/4000K | 35°        | 80/90/90                                            | 165mm x 100mm diameter |
|      |           | 0<br>0<br>0<br>0<br>0<br>0<br>0 |             |                   |            | 0<br>0<br>0<br>0<br>0<br>0<br>0<br>0<br>0<br>0<br>0 |                        |