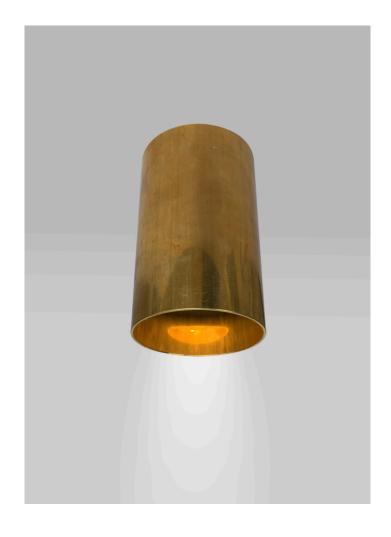

# **BEAMA BRASS SURFACE EYE**

## **GU10**

#### FEATURES: •

- Australian designed & manufactured surface mounted low glare accent downlight
- Extruded brass, mill finish may come with some imperfections, will gracefully patina over time revealing an honest elegance
- Suitable for concrete slab mounting, solid or plasterboard ceilings
- LED lamp / PAR16 LED GU10 240V, offers various lamp options
- Fixed downlight
- · Lumen options up to 750lm
- · No remote driver required
- · Dimmable
- COB / 12V MR16 versions available with remote driver
- · Serviceable IP20 downlight
- Ideal for residential / hospitality / gallery / museum & commercial applications
- · IES files available on request

**COLOURS:** 

Brass

-9

Inner ring standard as black