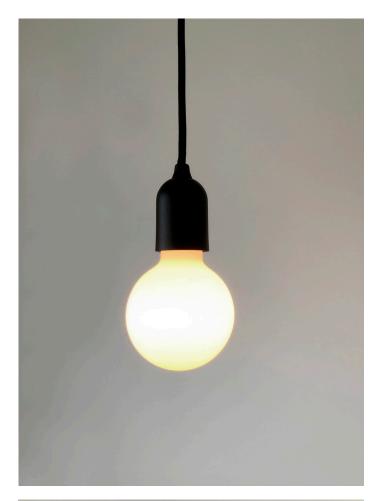

# **CHI CHI PENDANTS**

FEATURES: Individual pendant suspension

- Available in various lengths
- E27 lamp holder suitable for a variety of 240V lamps
- Variety of <u>mounting options</u> including three-light and five-light clusters.
- Italian cotton flex colour options: black, white, red, black & white (kettle)
- Other custom colour options available on request.
- Italian lamp holder.
- Specify without lamp holder cowl
- (Zinc lamp holder, industrial look)
- Specify with lamp holder cowl (Refined look)
- Ideal for residential, hospitality and commercial applications

| COLOURS:                   | Black<br>White<br>Silver<br>Custom   | -2<br>-3<br>-6<br>-5      |
|----------------------------|--------------------------------------|---------------------------|
| FLEX<br>Colour<br>Options: | Black<br>White<br>Red<br>Black/White | -BL<br>-WH<br>-RD<br>- BW |