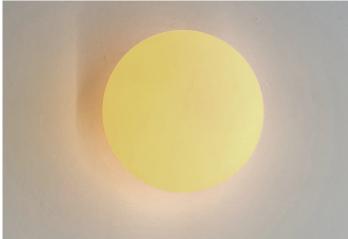

## NOVA WALL LIGHT

FEATURES: • Contemporary frosted, opalised glass

- diffuser.G9 lamp holder suitable of a variety of 240v LED lamps
- · IP Rating: 44 indoor use only
- Ideal for residential, hospitality, and commercial applications

| COLOURS: | Black | -2 |
|----------|-------|----|
|          | White | -3 |

| CODE                                                                                        | LAMP TYPE   | WATTAGE             | DIMENSIONS                   |
|---------------------------------------------------------------------------------------------|-------------|---------------------|------------------------------|
| NOV1                                                                                        | G9          | 10W Max NON-VARIOUS | 105mm diameter x 105mm depth |
| 0<br>0<br>0<br>0<br>0<br>0<br>0<br>0<br>0<br>0<br>0<br>0<br>0<br>0<br>0<br>0<br>0<br>0<br>0 |             |                     |                              |
|                                                                                             | 0<br>0<br>0 |                     |                              |