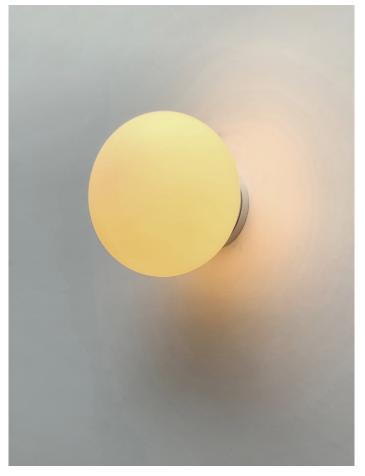

## NOVA WALL LIGHT

FEATURES: • Contemporary frosted, opalised glass

- diffuser.G9 lamp holder suitable of a variety of 240v LED lamps
- · IP Rating: 44 indoor use only
- Ideal for residential, hospitality, and commercial applications

| COLOURS: | Black | -2 |
|----------|-------|----|
|          | White | -3 |

| CODE                                                                                        | LAMP TYPE   | WATTAGE             | DIMENSIONS                   |
|---------------------------------------------------------------------------------------------|-------------|---------------------|------------------------------|
| NOV1                                                                                        | G9          | 10W Max NON-VARIOUS | 105mm diameter x 105mm depth |
| 0<br>0<br>0<br>0<br>0<br>0<br>0<br>0<br>0<br>0<br>0<br>0<br>0<br>0<br>0<br>0<br>0<br>0<br>0 |             |                     |                              |
|                                                                                             | 0<br>0<br>0 |                     |                              |