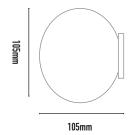

| COLOURS: | Black | -2 |
|----------|-------|----|
|          | White | -3 |

| CODE                                                                                        | LAMP TYPE   | WATTAGE             | DIMENSIONS                   |
|---------------------------------------------------------------------------------------------|-------------|---------------------|------------------------------|
| NOV1                                                                                        | G9          | 10W Max NON-VARIOUS | 105mm diameter x 105mm depth |
| 0<br>0<br>0<br>0<br>0<br>0<br>0<br>0<br>0<br>0<br>0<br>0<br>0<br>0<br>0<br>0<br>0<br>0<br>0 |             |                     |                              |
|                                                                                             | 0<br>0<br>0 |                     |                              |