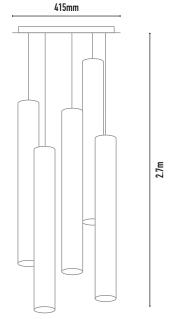

| CODE      | LAMP TYPE                             | WATTAGE                         | LUMENS                          | COLOUR TEMP      | BEAM°                                 | CRI                                   | DIMENSIONS                                    |
|-----------|---------------------------------------|---------------------------------|---------------------------------|------------------|---------------------------------------|---------------------------------------|-----------------------------------------------|
| APC107054 | PAR16                                 | 5x8.5W                          | 660/670/680                     | 2700K3000K/4000K | 35°                                   | 80/90/90                              | 700mm x 70mm x ceiling plate 415mm<br>2m drop |
|           | • • • • • • • • • • • • • • • • • • • | 0<br>0<br>0<br>0<br>0<br>0<br>0 | 0<br>0<br>0<br>0<br>0<br>0<br>0 | 0<br>0<br>0      | * * * * * * * * * * * * * * * * * * * | • • • • • • • • • • • • • • • • • • • | 2111 (110)                                    |