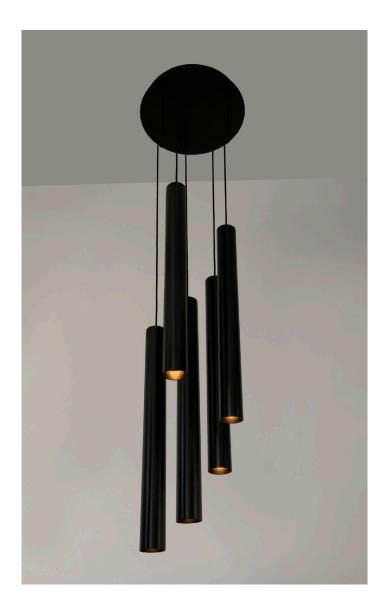

## **APOLLO 5 CLUSTER**

- **FEATURES:** Australian designed & manufactured low glare accent pendant cluster
  - Extruded aluminium body
  - LED lamp/PAR16 LED GU10 240V offers various lamp options
  - · No remote driver required
  - Dimmable
  - · COB versions available with remote driver on request
  - · Dali or Casambi on request.
  - · Fabric flex colours red, black, white, clear, black and white (kettle)
  - Custom flex colours available on request
  - Serviceable IP20 pendant
  - Available in three and five-light clusters
  - Ideal for residential/ hospitality and commercial applications
  - · IES files available on request

| CODE      | LAMP TYPE                             | WATTAGE                         | LUMENS                          | COLOUR TEMP      | BEAM°                                 | CRI                                   | DIMENSIONS                                    |
|-----------|---------------------------------------|---------------------------------|---------------------------------|------------------|---------------------------------------|---------------------------------------|-----------------------------------------------|
| APC107054 | PAR16                                 | 5x8.5W                          | 660/670/680                     | 2700K3000K/4000K | 35°                                   | 80/90/90                              | 700mm x 70mm x ceiling plate 415mm<br>2m drop |
|           | • • • • • • • • • • • • • • • • • • • | 0<br>0<br>0<br>0<br>0<br>0<br>0 | 0<br>0<br>0<br>0<br>0<br>0<br>0 | 0<br>0<br>0      | * * * * * * * * * * * * * * * * * * * | • • • • • • • • • • • • • • • • • • • | 2111 (110)                                    |