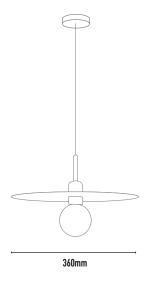

**COLOURS:** Black -2

| CODE | LAMP TYPE | WATTAGE             | DIMENSIONS                                              |
|------|-----------|---------------------|---------------------------------------------------------|
| ORN1 | E27 / LED | 60W Max NON-VARIOUS | 360mm diameter x 120mm height                           |
|      |           |                     | *suspension 2m drop (standard) custom lengths available |