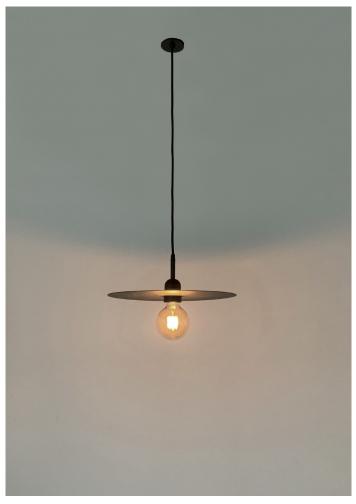

- **FEATURES:** Australian designed & manufactured
  - Contemporary mesh pendant light
  - E27 lamp holder suitable for a variety of 240V lamps
  - · Fabric flex drop 2m, custom lengths available
  - · Flex colour: black
  - · Ideal for residential, hospitality and commercial applications

**COLOURS:** Black -2

| CODE | LAMP TYPE | WATTAGE             | DIMENSIONS                                              |
|------|-----------|---------------------|---------------------------------------------------------|
| ORN1 | E27 / LED | 60W Max NON-VARIOUS | 360mm diameter x 120mm height                           |
|      |           |                     | *suspension 2m drop (standard) custom lengths available |