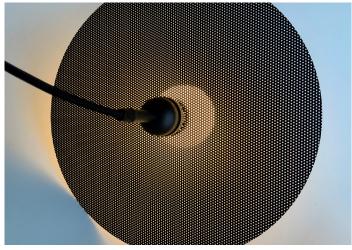

- **FEATURES:** Australian designed & manufactured
  - Contemporary mesh pendant light
  - E27 lamp holder suitable for a variety of 240V lamps
  - · Fabric flex drop 2m, custom lengths available
  - · Flex colour: black
  - · Ideal for residential, hospitality and commercial applications

**COLOURS:** Black -2

| CODE | LAMP TYPE | WATTAGE             | DIMENSIONS                                              |
|------|-----------|---------------------|---------------------------------------------------------|
| ORN1 | E27 / LED | 60W Max NON-VARIOUS | 360mm diameter x 120mm height                           |
|      |           |                     | *suspension 2m drop (standard) custom lengths available |