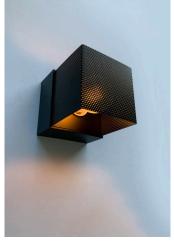

## **BOXO MESH WALL LIGHT**

## **SMALL**

- **FEATURES:** Australian designed & manufactured
  - · Contemporary mesh wall light
  - E27 lamp holder suitable for a variety of 240V lamps
  - · Ideal for residential, hospitality and commercial applications