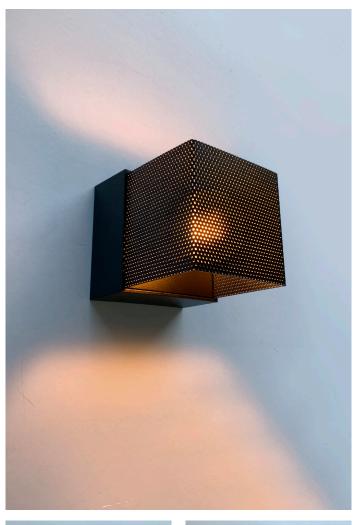

## **BOXO MESH WALL LIGHT**

## **SMALL**

- **FEATURES:** Australian designed & manufactured
  - · Contemporary mesh wall light
  - E27 lamp holder suitable for a variety of 240V lamps
  - · Ideal for residential, hospitality and commercial applications