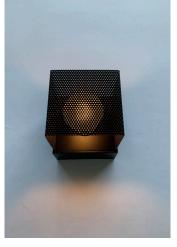

## **BOXO MESH WALL LIGHT**

## **SMALL**

- **FEATURES:** Australian designed & manufactured
  - · Contemporary mesh wall light
  - E27 lamp holder suitable for a variety of 240V lamps
  - · Ideal for residential, hospitality and commercial applications