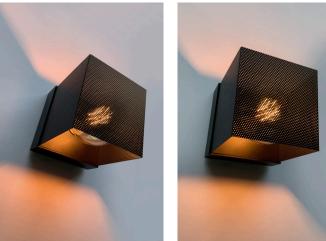

## **BOXO MESH WALL LIGHT**

## LARGE

- FEATURES: Australian designed & manufactured
  - · Contemporary mesh wall light · E27 lamp holder suitable for a variety of 240V lamps
  - · Ideal for residential, hospitality and commercial applications

| COLOURS: |    | Black  | -2 |
|----------|----|--------|----|
|          |    | White  | -3 |
|          |    | Silver | -6 |
|          | A. | Bronze | -7 |
|          |    | Custom | -9 |
|          |    |        |    |