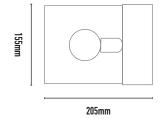

| <br>CODE  | LAMP TYPE      | WATTAGE             | DIMENSIONS                  |
|-----------|----------------|---------------------|-----------------------------|
| BXM03     | E27 / LED G125 | 60W Max NON-VARIOUS | 155mm x 155mm x depth 205mm |
| <br>BXM14 | E27 / LED G95  | 60W Max NON-VARIOUS | 155mm x 155mm x depth 190mm |