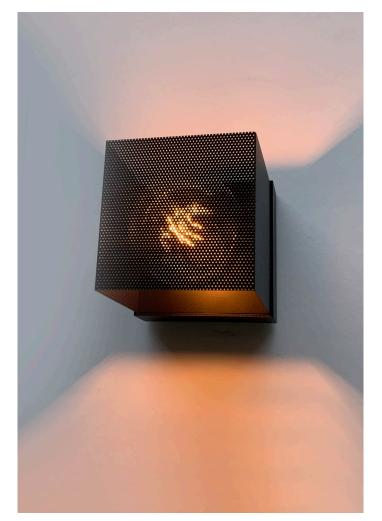

## **BOXO MESH WALL LIGHT**

## LARGE

- FEATURES: Australian designed & manufactured
  - · Contemporary mesh wall light · E27 lamp holder suitable for a variety of 240V lamps
  - · Ideal for residential, hospitality and commercial applications