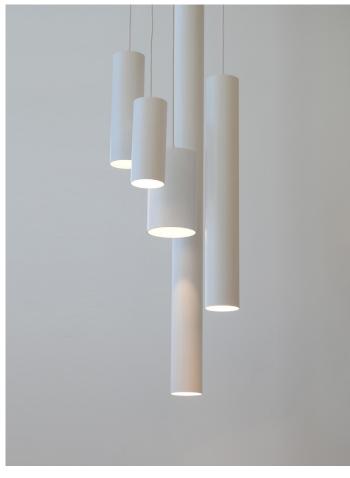

## **TUBBY & BUBBY PENDANT**

## **FEATURES:**

- · Australian designed & manufactured
- Extruded aluminium body
- Cluster of four Bubby Pendants, 100mm diameter and one Tubby Pendant, 150mm diameter
- Flex colour options: red, black, white, clear, black/white (kettle)
- Ideal for residential, hospitality and commercial applications