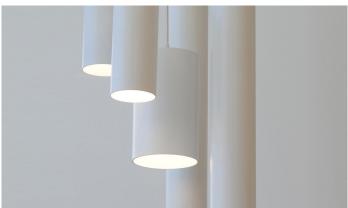

## **TUBBY & BUBBY PENDANT**

## **FEATURES:**

- · Australian designed & manufactured
- Extruded aluminium body
- Cluster of four Bubby Pendants, 100mm diameter and one Tubby Pendant, 150mm diameter
- Flex colour options: red, black, white, clear, black/white (kettle)
- Ideal for residential, hospitality and commercial applications