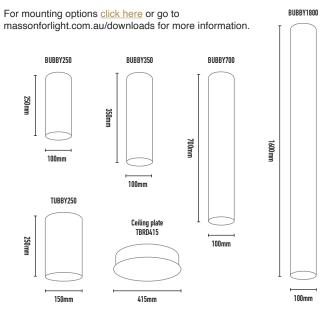

| COLOURS: | Black  | -2 |
|----------|--------|----|
|          | White  | -3 |
|          | Silver | -6 |
|          | Bronze | -7 |
|          | Custom | -5 |
|          |        |    |

| CODE      | WATTAGE | LAMP BASE       | DIMENSIONS                                             |
|-----------|---------|-----------------|--------------------------------------------------------|
| BUBBY250  | 60W Max | LED GU10 or E27 | 250mm x 100mm x 1200mm drop                            |
| BUBBY350  | 60W Max | LED GU10 or E27 | 350mm x 100mm x 1200mm drop                            |
| BUBBY700  | 60W Max | LED GU10 or E27 | 700mm x 100mm x 1200mm drop                            |
| BUBBY1600 | 60W Max | LED GU10 or E27 | 1600mm x 100mm x 1200mm drop                           |
| TUBBY250  | 60W Max | LED GU10 or E27 | 250mm x 150mm x 1200mm drop                            |
|           |         |                 | Suspension 2m drop (standard) custom lengths available |