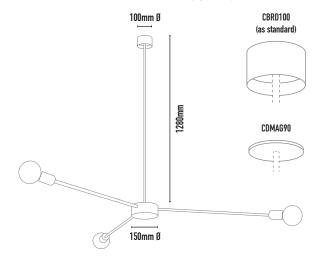

## MOUNTING OPTIONS: .

- CBRD100 100mmØ x 55mm depth C/W internal terminal block (as standard)
- CDMAG90 (optional)

| CODE  | LAMP TYPE | WATTAGE             | DIMENSIONS                              |
|-------|-----------|---------------------|-----------------------------------------|
| MOB10 | E27 / LED | 60W Max NON-VARIOUS | 680mm diameter x 360mm height - 2m flex |
| MOB30 | E27 / LED | 60W Max NON-VARIOUS | 880mm diameter x 360mm height - 2m flex |