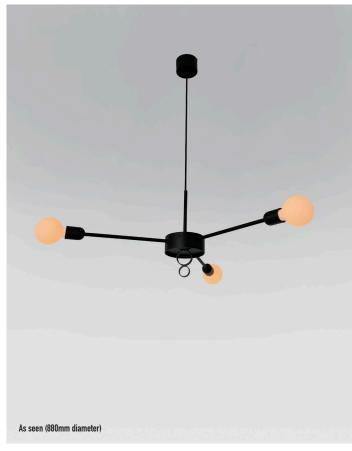

## **MOBIE CHANDELIER**

- **FEATURES:** Australian designed & manufactured
  - · Contemporary chandelier
  - · E27 lamp holder suitable for a variety of 240V lamps
  - No remoter driver required
  - Dimmable
  - · Custom versions available
  - · Serviceable IP20 pendant
  - · Ideal for residential, hospitality and commercial applications
  - · IES files available on request.

## MOUNTING OPTIONS: .

- CBRD100 100mmØ x 55mm depth C/W internal terminal block (as standard)
- CDMAG90 (optional)

| CODE  | LAMP TYPE | WATTAGE             | DIMENSIONS                              |
|-------|-----------|---------------------|-----------------------------------------|
| MOB10 | E27 / LED | 60W Max NON-VARIOUS | 680mm diameter x 360mm height - 2m flex |
| MOB30 | E27 / LED | 60W Max NON-VARIOUS | 880mm diameter x 360mm height - 2m flex |