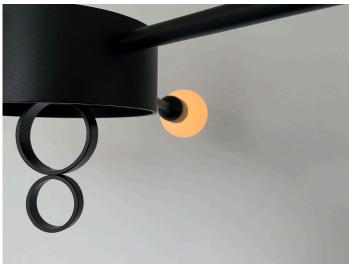

## **MOBIE CHANDELIER**

- **FEATURES:** Australian designed & manufactured
  - · Contemporary chandelier
  - · E27 lamp holder suitable for a variety of 240V lamps
  - No remoter driver required
  - Dimmable
  - · Custom versions available
  - · Serviceable IP20 pendant
  - · Ideal for residential, hospitality and commercial applications
  - · IES files available on request.

## MOUNTING OPTIONS: .

- CBRD100 100mmØ x 55mm depth C/W internal terminal block (as standard)
- CDMAG90 (optional)

| CODE  | LAMP TYPE | WATTAGE             | DIMENSIONS                              |
|-------|-----------|---------------------|-----------------------------------------|
| MOB10 | E27 / LED | 60W Max NON-VARIOUS | 680mm diameter x 360mm height - 2m flex |
| MOB30 | E27 / LED | 60W Max NON-VARIOUS | 880mm diameter x 360mm height - 2m flex |