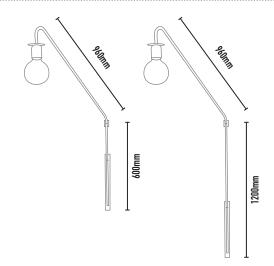

| COLOURS: |    | Black  | -2 |
|----------|----|--------|----|
|          |    | White  | -3 |
|          |    | Silver | -6 |
|          | 1. | Bronze | -7 |
|          |    | Custom | -9 |

| CODE | LAMP TYPE | WATTAGE                     | DIMENSIONS                           |
|------|-----------|-----------------------------|--------------------------------------|
| FAB1 | E27       | NON-VARIOUS/SPECIFY Max 60W | 600mm x mounting plate 500mm x 35mm  |
| FAB2 | E27       | NON-VARIOUS/SPECIFY Max 60W | 1200mm x mounting plate 500mm x 35mm |