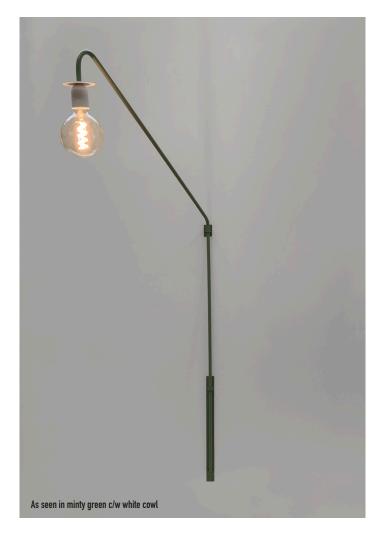

## **INTERIOR WALL LIGHT**

# WALL LIGH FAB

#### FEATURES: Australian designed and made adjustable wall light •

- Aluminium and steel construction, powder-coated.
- Swivel 180°
- Screw fixing
- Dimmable
- Serviceable LED . IP20 Wall light .
- . 240v E27
- . Flex colour options: black/ white / red, (black & white kettle)
- Ideal for residential, hospitality and commercial • applications
- IES files available on request •