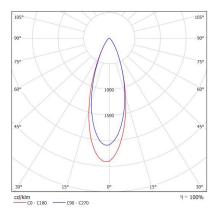

#### 35 DEGREE

| CODE  | LAMP TYPE | WATTAGE  | LUMENS      | COLOUR TEMP       | BEAM° | DIMENSIONS                                     |
|-------|-----------|----------|-------------|-------------------|-------|------------------------------------------------|
| RAD11 | PAR16     | 1 x 8.5W | 660/700/750 | 2700K/3000K/4000K | 35°   | UNO 135mm x 135mm / cutout 126mm x 110mm       |
| RAD12 | PAR16     | 2 x 8.5W | 660/700/750 | 2700K/3000K/4000K | 35°   | DUO 135mm x 236mm / cutout 126mm x 210mm       |
| RAD13 | PAR16     | 3 x 8.5W | 660/700/750 | 2700K/3000K/4000K | 35°   | TRIO 135mm x 338mm / cutout 126mm x 320mm      |
| RAD15 | PAR16     | 4 x 8.5W | 660/700/750 | 2700K/3000K/4000K | 35°   | QUATRO SQ 236mm x 236mm / cutout 215mm x 228mm |