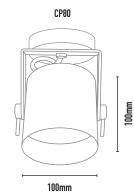

## **MOUNTING OPTIONS:**

- CP80 / CD65 / 3C track
- Additional mounting options available
- See <u>Mounting Options</u> spec sheet for more information

| CODE  | LAMP TYPE                                           | WATTAGE                                                                                     | LUMENS      | COLOUR TEMP       | BEAM ANGLE | CRI      | DIMENSIONS                   |
|-------|-----------------------------------------------------|---------------------------------------------------------------------------------------------|-------------|-------------------|------------|----------|------------------------------|
| IND13 | PAR16 GU10 LED                                      | 8.5W                                                                                        | 660/670/680 | 2700K/3000K/4000K | 35°        | 80/90/90 | 100mm length x100mm diameter |
|       | 0<br>1<br>1<br>1<br>1<br>1<br>1<br>1<br>1<br>1<br>1 | 0<br>0<br>0<br>0<br>0<br>0<br>0<br>0<br>0<br>0<br>0<br>0<br>0<br>0<br>0<br>0<br>0<br>0<br>0 |             |                   |            |          | Nom Dimming options          |