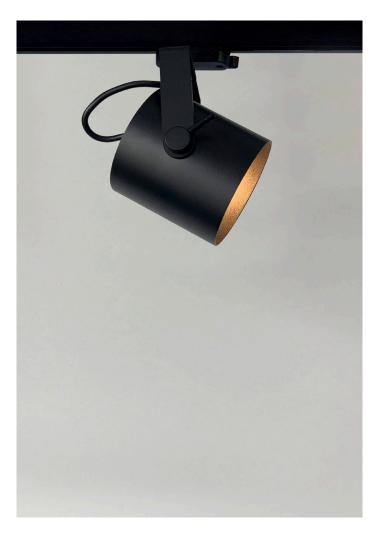

# **INDIE SPOT GU10**

### FEATURES:

- Australian designed & manufactured compact extra low glare accent spotlight.
- Extruded aluminium body
- LED lamp / PAR16 LED GU10 240V, offers various lamp options
- Adjustable 90° tilt, 359° rotation
- Suitable for 240v track 1C & 3C or with a selection of surface mounted options
- · Lumen options up to 750lm
- · No remote driver required
- · Dimmable
- · Serviceable IP20 spotlight
- Ideal for residential / hospitality / gallery / museum & commercial applications
- IES files available on request

## **MOUNTING OPTIONS:**

- CP80 / CD65 / 3C track
- Additional mounting options available
- See <u>Mounting Options</u> spec sheet for more information

| CODE  | LAMP TYPE                                           | WATTAGE                                                                                     | LUMENS      | COLOUR TEMP       | BEAM ANGLE | CRI      | DIMENSIONS                   |
|-------|-----------------------------------------------------|---------------------------------------------------------------------------------------------|-------------|-------------------|------------|----------|------------------------------|
| IND13 | PAR16 GU10 LED                                      | 8.5W                                                                                        | 660/670/680 | 2700K/3000K/4000K | 35°        | 80/90/90 | 100mm length x100mm diameter |
|       | 0<br>1<br>1<br>1<br>1<br>1<br>1<br>1<br>1<br>1<br>1 | 0<br>0<br>0<br>0<br>0<br>0<br>0<br>0<br>0<br>0<br>0<br>0<br>0<br>0<br>0<br>0<br>0<br>0<br>0 |             |                   |            |          | Nom Dimming options          |