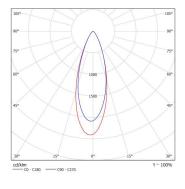

## **MOUNTING OPTIONS:**

- CP80 / CD65 / 3C track
- Additional mounting options available
- See <u>Mounting Options</u> spec sheet for more information

| CODE  | LAMP TYPE                                           | WATTAGE                                                                                     | LUMENS      | COLOUR TEMP       | BEAM ANGLE | CRI      | DIMENSIONS                   |
|-------|-----------------------------------------------------|---------------------------------------------------------------------------------------------|-------------|-------------------|------------|----------|------------------------------|
| IND13 | PAR16 GU10 LED                                      | 8.5W                                                                                        | 660/670/680 | 2700K/3000K/4000K | 35°        | 80/90/90 | 100mm length x100mm diameter |
|       | 0<br>1<br>1<br>1<br>1<br>1<br>1<br>1<br>1<br>1<br>1 | 0<br>0<br>0<br>0<br>0<br>0<br>0<br>0<br>0<br>0<br>0<br>0<br>0<br>0<br>0<br>0<br>0<br>0<br>0 |             |                   |            |          | Nom Dimming options          |