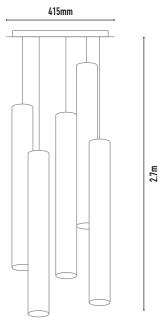

| CODE      | LAMP TYPE | WATTAGE | LUMENS      | COLOUR TEMP      | BEAM° | CRI      | DIMENSIONS                                    |
|-----------|-----------|---------|-------------|------------------|-------|----------|-----------------------------------------------|
| APP107054 | PAR16     | 5x8.5W  | 660/670/680 | 2700K3000K/4000K | 35°   | 80/90/90 | 700mm x 70mm x ceiling plate 415mm<br>2m drop |
|           |           |         |             |                  |       |          |                                               |