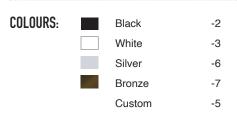

## FEATURES: • Australian designed & manufactured low glare accent pendant cluster

- Extruded aluminium body
- LED lamp/PAR16 LED GU10 240V offers various lamp options
- No remote driver required
- Dimmable
- · COB versions available with remote driver on request
- · Dali or Casambi on request.
- Fabric flex colours red, black, white, clear, black and white (kettle)
- · Custom flex colours available on request
- Serviceable IP20 pendant
- · Available in three and five-light clusters
- Ideal for residential/ hospitality and commercial applications
- · IES files available on request