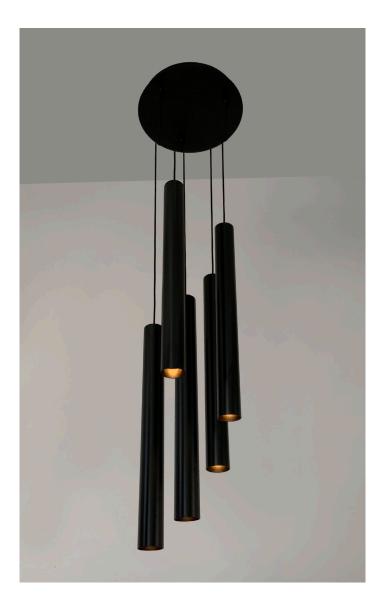

# **APOLLO 5 CLUSTER**

## FEATURES: • Australian designed & manufactured low glare accent pendant cluster

- Extruded aluminium body
- LED lamp/PAR16 LED GU10 240V offers various lamp options
- No remote driver required
- Dimmable
- · COB versions available with remote driver on request
- · Dali or Casambi on request.
- Fabric flex colours red, black, white, clear, black and white (kettle)
- · Custom flex colours available on request
- Serviceable IP20 pendant
- · Available in three and five-light clusters
- Ideal for residential/ hospitality and commercial applications
- · IES files available on request

| CODE      | LAMP TYPE | WATTAGE | LUMENS      | COLOUR TEMP      | BEAM° | CRI      | DIMENSIONS                                    |
|-----------|-----------|---------|-------------|------------------|-------|----------|-----------------------------------------------|
| APP107054 | PAR16     | 5x8.5W  | 660/670/680 | 2700K3000K/4000K | 35°   | 80/90/90 | 700mm x 70mm x ceiling plate 415mm<br>2m drop |
|           |           |         |             |                  |       |          |                                               |