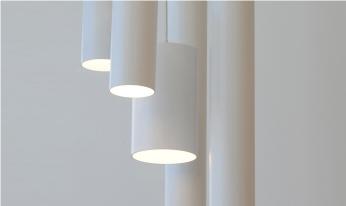

## **TUBBY & BUBBY PENDANT**

## **FEATURES:**

- Australian designed & manufactured
- Extruded aluminium body
- Cluster of four Bubby Pendants, 100mm diameter and one Tubby Pendant, 150mm diameter
- Flex colour options: red, black, white, clear, black/white (kettle)
- Ideal for residential, hospitality and commercial applications