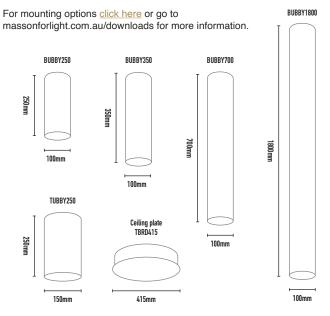

| CODE      | WATTAGE | LAMP BASE       | DIMENSIONS                                             |
|-----------|---------|-----------------|--------------------------------------------------------|
| BUBBY250  | 60W Max | LED GU10 or E27 | 250mm x 100mm x 1200mm drop                            |
| BUBBY350  | 60W Max | LED GU10 or E27 | 350mm x 100mm x 1200mm drop                            |
| BUBBY700  | 60W Max | LED GU10 or E27 | 700mm x 100mm x 1200mm drop                            |
| BUBBY1800 | 60W Max | LED GU10 or E27 | 1800mm x 100mm x 1200mm drop                           |
| TUBBY250  | 60W Max | LED GU10 or E27 | 250mm x 150mm x 1200mm drop                            |
|           |         |                 | Suspension 2m drop (standard) custom lengths available |