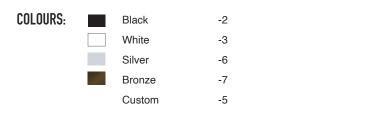

## **FEATURES:**

- Australian designed & manufactured
- Extruded aluminium body
- Cluster of four Bubby Pendants, 100mm diameter and one Tubby Pendant, 150mm diameter
- Flex colour options: red, black, white, clear, black/white (kettle)
- Ideal for residential, hospitality and commercial applications