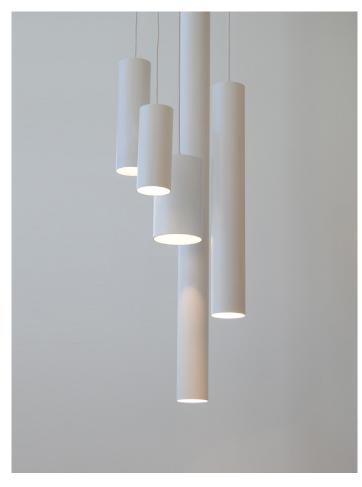

## **TUBBY & BUBBY PENDANT**

## **FEATURES:**

- Australian designed & manufactured
- Extruded aluminium body
- Cluster of four Bubby Pendants, 100mm diameter and one Tubby Pendant, 150mm diameter
- Flex colour options: red, black, white, clear, black/white (kettle)
- Ideal for residential, hospitality and commercial applications