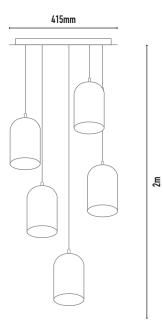

| CODE   | LAMP TYPE | WATTAGE | LUMENS      | COLOUR TEMP      | BEAM° | CRI      | DIMENSIONS                                               |
|--------|-----------|---------|-------------|------------------|-------|----------|----------------------------------------------------------|
| CPC154 | PAR16     | 5x8.5W  | 660/670/680 | 2700K3000K/4000K | 35°   | 80/90/90 | 100mm Ø 150mm length - ceiling plate 415mm -<br>2m drop* |
|        |           |         | 8           |                  |       |          |                                                          |