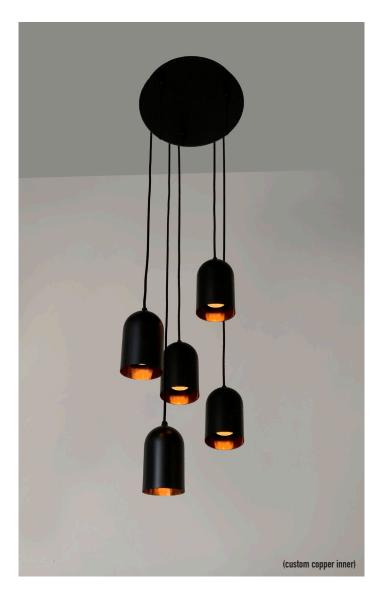

# **COMET 5 CLUSTER**

#### FEATURES: • Australian designed & manufactured low glare accent pendant cluster

- Spun aluminium body
- · LED lamp/PAR16 LED GU10 240V offers various lamp options
- No remote driver required
- Dimmable
- · COB versions available with remote driver on request
- · Dali or Casambi on request.
- · Fabric flex colours red, black, white, clear, black and white (kettle)
- · Custom flex colours available on request
- · Serviceable IP20 pendant
- · Available in three and five-light clusters
- · Ideal for residential/ hospitality and commercial applications
- · IES files available on request

| COLOURS: |    | Black (inner standard as black) | -2   |
|----------|----|---------------------------------|------|
|          |    | White outer / White inner       | -3-3 |
|          |    | Silver                          | -6   |
|          | J. | Bronze                          | -7   |
|          |    | Custom                          | -5   |