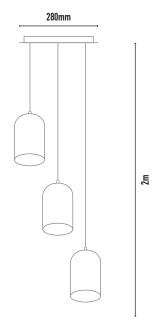

| CODE   | LAMP TYPE                       | WATTAGE                              | LUMENS                          | COLOUR TEMP      | BEAM°                      | CRI                        | DIMENSIONS                                               | • |
|--------|---------------------------------|--------------------------------------|---------------------------------|------------------|----------------------------|----------------------------|----------------------------------------------------------|---|
| CPC134 | PAR16                           | 3x8.5W                               | 660/670/680                     | 2700K3000K/4000K | 35°                        | 80/90/90                   | 100mm Ø 150mm length - ceiling plate 280mm -<br>2m drop* | : |
|        | 0<br>0<br>0<br>0<br>0<br>0<br>0 | 0<br>0<br>0<br>0<br>0<br>0<br>0<br>0 | 0<br>0<br>0<br>0<br>0<br>0<br>0 |                  | 0<br>0<br>0<br>0<br>0<br>0 | 6<br>6<br>6<br>9<br>9<br>9 | Zili diop                                                | : |