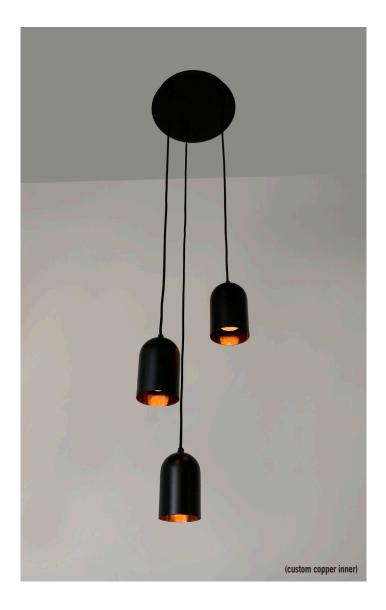

## **COMET PENDANT CLUSTER**

- **FEATURES:** Australian designed & manufactured low glare accent pendant cluster
  - Spun aluminium body
  - LED lamp/PAR16 LED GU10 240V offers various lamp options
  - No remote driver required
  - · Dimmable
  - · COB versions available with remote driver on request
  - · Dali or Casambi on request.
  - · Fabric flex colours red, black, white, clear, black and white (kettle)
  - Custom flex colours available on request
  - · Serviceable IP20 pendant
  - · Available in three and five-light clusters
  - Ideal for residential/ hospitality and commercial applications
  - · IES files available on request

| CODE   | LAMP TYPE                       | WATTAGE                              | LUMENS                          | COLOUR TEMP      | BEAM°                      | CRI                        | DIMENSIONS                                               | • |
|--------|---------------------------------|--------------------------------------|---------------------------------|------------------|----------------------------|----------------------------|----------------------------------------------------------|---|
| CPC134 | PAR16                           | 3x8.5W                               | 660/670/680                     | 2700K3000K/4000K | 35°                        | 80/90/90                   | 100mm Ø 150mm length - ceiling plate 280mm -<br>2m drop* | : |
|        | 0<br>0<br>0<br>0<br>0<br>0<br>0 | 0<br>0<br>0<br>0<br>0<br>0<br>0<br>0 | 0<br>0<br>0<br>0<br>0<br>0<br>0 |                  | 0<br>0<br>0<br>0<br>0<br>0 | 6<br>6<br>6<br>9<br>9<br>9 | Zili diop                                                | : |