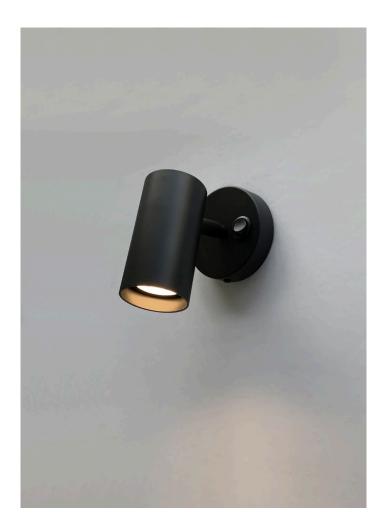

## TULLYSPOT READER COB – PRO

- FEATURES: Australian designed & manufactured professional low glare accent COB spot light with switch
  - Adjustable 90° tilt, 359° swivel
  - Requires remote electronic driver
  - Serviceable IP20 spotlight
  - Colour temps available: 2700k/ 3000k / 4000k
  - Ideal for residential / hospitality / commercial applications
  - · IES files available on request