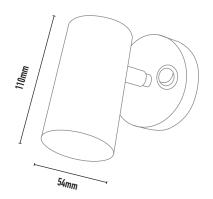

| COLOURS: |    | Black  | -2 |
|----------|----|--------|----|
|          |    | White  | -3 |
|          |    | Silver | -6 |
|          | S. | Bronze | -7 |
|          |    | Custom | -5 |

|     | CODE   | LAMP TYPE | WATTAGE | LUMENS | COLOUR TEMP                                                   | BEAM ANGLE | CRI                   | mA                                                                                                | DIMENSIONS                   |
|-----|--------|-----------|---------|--------|---------------------------------------------------------------|------------|-----------------------|---------------------------------------------------------------------------------------------------|------------------------------|
|     | TRD501 | СОВ       | 5.5W    | 450lm  | 3000K                                                         | 40         | 90                    | 350                                                                                               | 110mm length x 54mm diameter |
|     |        |           |         |        | 6<br>6<br>6<br>6<br>6<br>6<br>6<br>6<br>6<br>6<br>6<br>6<br>6 |            | a<br>a<br>a<br>a<br>a | 6<br>6<br>67<br>8<br>8<br>8<br>8<br>8<br>8<br>8<br>8<br>8<br>8<br>8<br>8<br>8<br>8<br>8<br>8<br>8 |                              |
| - 2 |        |           | :       |        |                                                               |            | :                     | :                                                                                                 |                              |