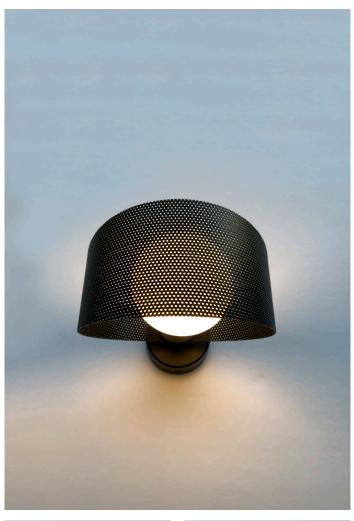

## MINI MORGANA WALL LIGHT

- **FEATURES:** Australian designed & manufactured Contemporary mesh wall light

  - E27 lamp holder suitable for a variety of 240V lamps
  - · Ideal for residential, hospitality and commercial applications

| 190mm |       |  |
|-------|-------|--|
|       | 225mm |  |

| CODE | LAMP TYPE | WATTAGE             | DIMENSIONS                     |
|------|-----------|---------------------|--------------------------------|
| MOW1 | E27 / LED | 60W Max NON-VARIOUS | 190mm (diameter) x depth 225mm |
| *    |           |                     |                                |