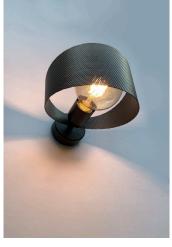

## MINI MORGANA WALL LIGHT

- **FEATURES:** Australian designed & manufactured Contemporary mesh wall light

  - E27 lamp holder suitable for a variety of 240V lamps
  - · Ideal for residential, hospitality and commercial applications

| 190mm |       |  |
|-------|-------|--|
|       | 225mm |  |

| CODE | LAMP TYPE | WATTAGE             | DIMENSIONS                     |
|------|-----------|---------------------|--------------------------------|
| MOW1 | E27 / LED | 60W Max NON-VARIOUS | 190mm (diameter) x depth 225mm |
| *    |           |                     |                                |