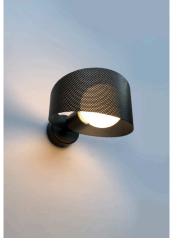

## MINI MORGANA WALL LIGHT

- **FEATURES:** Australian designed & manufactured Contemporary mesh wall light

  - E27 lamp holder suitable for a variety of 240V lamps
  - · Ideal for residential, hospitality and commercial applications

| 190mm |       |  |
|-------|-------|--|
|       | 225mm |  |

| CODE | LAMP TYPE | WATTAGE             | DIMENSIONS                     |
|------|-----------|---------------------|--------------------------------|
| MOW1 | E27 / LED | 60W Max NON-VARIOUS | 190mm (diameter) x depth 225mm |
| *    |           |                     |                                |