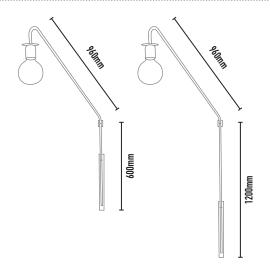

| CODE | LAMP TYPE | WATTAGE                     | DIMENSIONS                     |
|------|-----------|-----------------------------|--------------------------------|
| FAB1 | E27       | NON-VARIOUS/SPECIFY Max 60W | 260mm length x 80mm x 60mm dia |
| FAB2 | E27       | NON-VARIOUS/SPECIFY Max 60W | 400mm length x 80mm x 60mm dia |