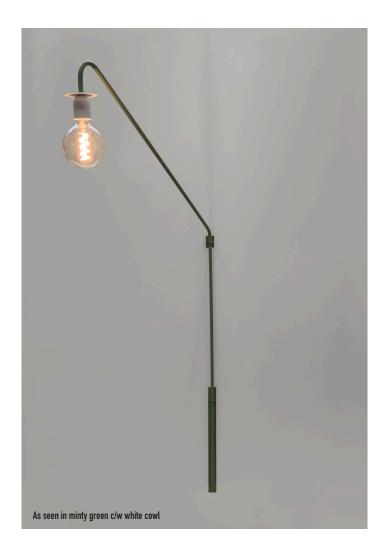

## **FAB WALL LIGHT**

## **FEATURES:**

- · Australian designed and made adjustable wall light
- Aluminium and steel construction, powder-coated.
- Swivel 180°
- · Screw fixing
- Dimmable
- Serviceable LED
- IP20 Wall light
- 240v E27
- Flex colour options: black/ white / red, (black & white kettle)
- Ideal for residential, hospitality and commercial applications
- IES files available on request