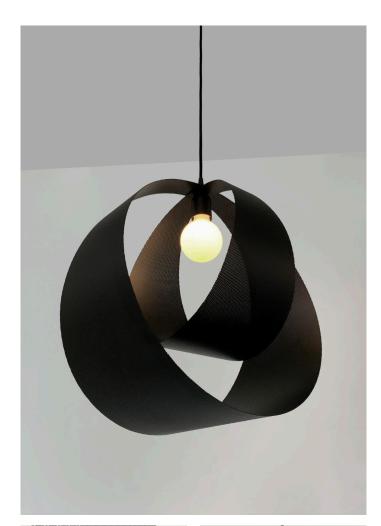

# MORGANA NEST

#### FEATURES: • Aus

- Australian designed & manufactured
- Contemporary mesh pendant light
- E27 lamp holder suitable for a variety of 240v lamps
- Three sizes available
- For ceiling or track mount
- Flex drop 2m standard, custom lengths available
- Flex colour options: black (standard), red, white, clear, kettle (black & white)
- Ideal for residential, hospitality and commercial applications

#### 280mm / 380mm / 520mm diameter

| CODE | WATTAGE | LAMP BASE | DIMENSIONS                                              |
|------|---------|-----------|---------------------------------------------------------|
| MRN1 | 60W Max | E27 / LED | 190 / 280mm (diameter)                                  |
| MRN2 | 60W Max | E27 / LED | 280 / 380mm (diameter)                                  |
| MRN3 | 60W Max | E27 / LED | 380 / 520mm (diameter)                                  |
|      |         |           | *suspension 2m drop (standard) custom lengths available |