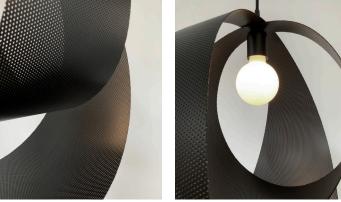

# MORGANA NEST

#### FEATURES: • Aus

- Australian designed & manufactured
- Contemporary mesh pendant light
- E27 lamp holder suitable for a variety of 240v lamps
- Three sizes available
- For ceiling or track mount
- Flex drop 2m standard, custom lengths available
- Flex colour options: black (standard), red, white, clear, kettle (black & white)
- Ideal for residential, hospitality and commercial applications