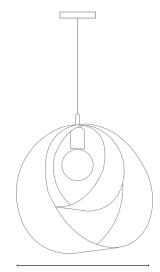

#### 280mm / 380mm / 520mm diameter

| CODE | WATTAGE | LAMP BASE | DIMENSIONS                                              |
|------|---------|-----------|---------------------------------------------------------|
| MRN1 | 60W Max | E27 / LED | 190 / 280mm (diameter)                                  |
| MRN2 | 60W Max | E27 / LED | 280 / 380mm (diameter)                                  |
| MRN3 | 60W Max | E27 / LED | 380 / 520mm (diameter)                                  |
|      |         |           | *suspension 2m drop (standard) custom lengths available |