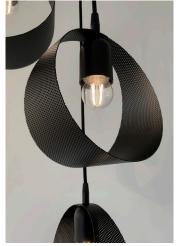

## **MINI MORGANA 5 CLUSTER**

- **FEATURES:** Australian designed & manufactured
  - · Contemporary mesh pendant light
  - · E27 lamp holder suitable for a variety of 240V lamps
  - · Fabric flex drop 2m, custom lengths available
  - · Flex colour options: black (standard), red, white, clear, kettle (black & white)
  - · Ideal for residential, hospitality and commercial applications

| CODE  | LAMP TYPE | WATTAGE             | DIMENSIONS                                              |
|-------|-----------|---------------------|---------------------------------------------------------|
| MRC15 | E27 / LED | 60W Max NON-VARIOUS | 190mm (diameter)                                        |
|       |           |                     | *suspension 2m drop (standard) custom lengths available |