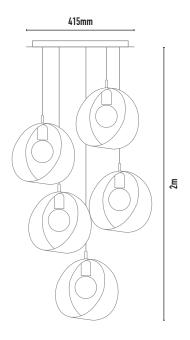

## **MINI MORGANA 5 CLUSTER**

- **FEATURES:** Australian designed & manufactured
  - · Contemporary mesh pendant light
  - · E27 lamp holder suitable for a variety of 240V lamps
  - · Fabric flex drop 2m, custom lengths available
  - · Flex colour options: black (standard), red, white, clear, kettle (black & white)
  - · Ideal for residential, hospitality and commercial applications

| CODE  | LAMP TYPE | WATTAGE             | DIMENSIONS                                              |
|-------|-----------|---------------------|---------------------------------------------------------|
| MRC15 | E27 / LED | 60W Max NON-VARIOUS | 190mm (diameter)                                        |
|       |           |                     | *suspension 2m drop (standard) custom lengths available |