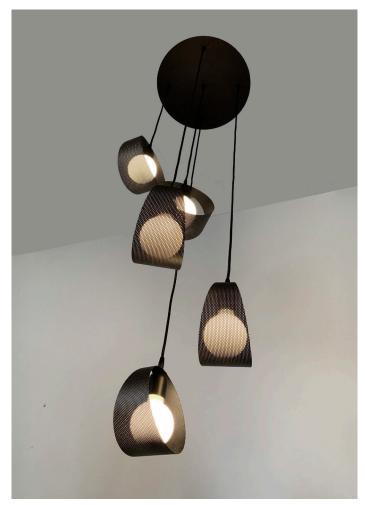

## **MINI MORGANA 5 CLUSTER**

- **FEATURES:** Australian designed & manufactured
  - · Contemporary mesh pendant light
  - · E27 lamp holder suitable for a variety of 240V lamps
  - · Fabric flex drop 2m, custom lengths available
  - · Flex colour options: black (standard), red, white, clear, kettle (black & white)
  - · Ideal for residential, hospitality and commercial applications

| CODE  | LAMP TYPE | WATTAGE             | DIMENSIONS                                              |
|-------|-----------|---------------------|---------------------------------------------------------|
| MRC15 | E27 / LED | 60W Max NON-VARIOUS | 190mm (diameter)                                        |
|       |           |                     | *suspension 2m drop (standard) custom lengths available |