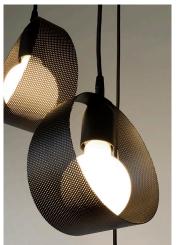

## **MINI MORGANA 5 CLUSTER**

- **FEATURES:** Australian designed & manufactured
  - · Contemporary mesh pendant light
  - · E27 lamp holder suitable for a variety of 240V lamps
  - · Fabric flex drop 2m, custom lengths available
  - · Flex colour options: black (standard), red, white, clear, kettle (black & white)
  - · Ideal for residential, hospitality and commercial applications

| CODE  | LAMP TYPE | WATTAGE             | DIMENSIONS                                              |
|-------|-----------|---------------------|---------------------------------------------------------|
| MRC15 | E27 / LED | 60W Max NON-VARIOUS | 190mm (diameter)                                        |
|       |           |                     | *suspension 2m drop (standard) custom lengths available |