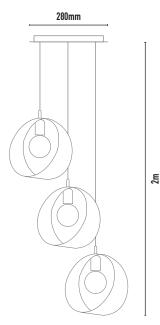

## **MINI MORGANA 3 CLUSTER**

- FEATURES: Australian designed & manufactured
  - Contemporary mesh pendant light
    E27 lamp holder suitable for a variety of
  - 240V lamps
  - Fabric flex drop 2m, custom lengths available
  - Flex colour options: black (standard), red, white, clear, kettle (black & white)
  - Ideal for residential, hospitality and commercial applications

## CODELAMP TYPEWATTAGEDIMENSIONSMRC132E27 / LED Fancy round60W Max NON-VARIOUS190mm (diameter)<br/>\*suspension 2m drop (standard) custom lengths available