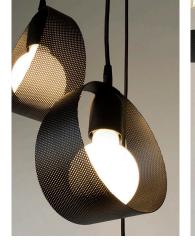

## **MINI MORGANA 3 CLUSTER**

- FEATURES: Australian designed & manufactured
  - Contemporary mesh pendant light
    E27 lamp holder suitable for a variety of
  - 240V lamps
  - Fabric flex drop 2m, custom lengths available
  - Flex colour options: black (standard), red, white, clear, kettle (black & white)
  - Ideal for residential, hospitality and commercial applications