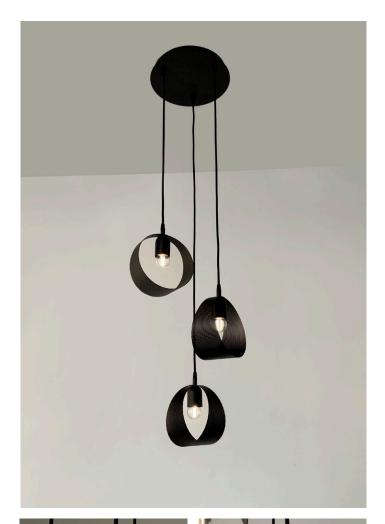

## **MINI MORGANA 3 CLUSTER**

- FEATURES: Australian designed & manufactured
  - Contemporary mesh pendant light
    E27 lamp holder suitable for a variety of
  - 240V lamps
  - Fabric flex drop 2m, custom lengths available
  - Flex colour options: black (standard), red, white, clear, kettle (black & white)
  - Ideal for residential, hospitality and commercial applications