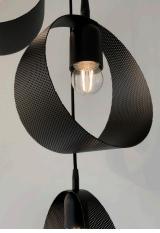

## **MINI MORGANA 3 CLUSTER**

- FEATURES: Australian designed & manufactured
  - Contemporary mesh pendant light
    E27 lamp holder suitable for a variety of
  - 240V lamps
  - Fabric flex drop 2m, custom lengths available
  - Flex colour options: black (standard), red, white, clear, kettle (black & white)
  - Ideal for residential, hospitality and commercial applications