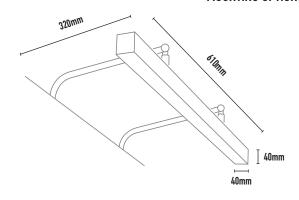

## **60 DEGREE**

- MOUNTING OPTIONS: Standard as per the image Straight arm with 90° return for mounting on the top of walls
  - Custom Straight arm for wall mounting to the face of walls
  - · Custom arm lengths available

| CODE   | LAMP TYPE | WATTAGE | LUMENS | COLOUR TEMP | BEAM°                 | CRI | mA                                    | DIMENSIONS                               |
|--------|-----------|---------|--------|-------------|-----------------------|-----|---------------------------------------|------------------------------------------|
| BWF626 | LED       | 15.6W   | 2620lm | 2700K       | 60°                   | 80  | 350                                   | 610mm length x 40mm x 40mm height x 85mm |
| BWF636 | LED       | 15.6W   | 2700lm | 3000K       | 60°                   | 80  | 350                                   | 610mm length x 40mm x 40mm height x 85mm |
| BWF646 | LED       | 15.6W   | 2830lm | 4000K       | 60°                   | 80  | 350                                   | 610mm length x 40mm x 40mm height x 85mm |
|        |           |         |        |             | 0<br>0<br>0<br>0<br>0 |     | * * * * * * * * * * * * * * * * * * * |                                          |