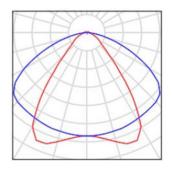

## FEATURES:

- Australian designed & manufactured professional low glare wall flood light
- · Extruded aluminium body
- Beam angle 60°
- Adjustable 90° tilt
- · Lumen options efficacy of up to 202lm/W
- High color rendering performance, CRI 80 and 90 (TM30 compliant) IES TM30
- Color consistency Mac Adam Step: 3 (<3SDCM)
- · Remote electronic driver Non dim (standard)
- · Specify Dali dim / Casambi
- · Custom version available on request
- Colour temps available: 2700/ 3000k / 4000k
- Serviceable IP20 wall light
- Ideal for commercial / hospitality / retail / gallery / museum / residential applications
- IES files available on request

## **60 DEGREE**

- MOUNTING OPTIONS: Standard as per the image Straight arm with 90° return for mounting on the top of walls
  - Custom Straight arm for wall mounting to the face of walls
  - · Custom arm lengths available