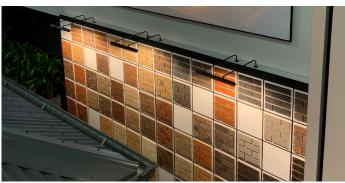

## **BLADE WALL FLOOD**

## **60 DEGREE**

- MOUNTING OPTIONS: Standard as per the image Straight arm with 90° return for mounting on the top of walls
  - Custom Straight arm for wall mounting to the face of walls
  - · Custom arm lengths available