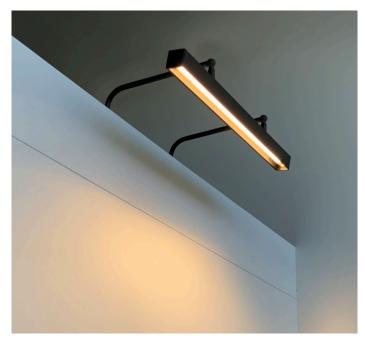

## **BLADE WALL FLOOD**

## **60 DEGREE**

- MOUNTING OPTIONS: Standard as per the image Straight arm with 90° return for mounting on the top of walls
  - Custom Straight arm for wall mounting to the face of walls
  - · Custom arm lengths available