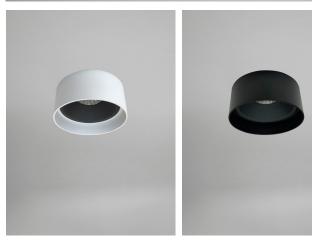

## MINIMAL B 9W

## **FEATURES:**

- Architectural recessed low glare accent downlight with minimal trim
- · Diecast aluminium trim / body
- COB LED/ low glare reflector.
- · Adjustment: Fixed
- Complete with remote constant current driver
- Dimmable
- CA90 rating
- IP44 rating
- Ideal for residential / multi residential / hospitality / gallery / museum and commercial applications
- · IES files available on request

TRIM Black -2
COLOURS: White -3

## **ACCESSORIES:**

- MNBACC022 Minimal B 2 gang trim
- MNBACC003 Minimal B 9W Semi recessed round trim
- MNBACC004 Minimal B 9W Semi recessed square trim



| CODE   | LAMP TYPE | WATTAGE | LUMENS                          | COLOUR TEMP | BEAM ANGLE | CRI                        | mA                                                       | DIME