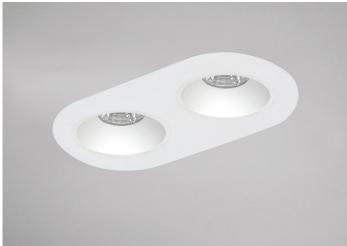

## **ACCESSORIES:**

- MNBACC022 Minimal B 2 gang trim
- MNBACC003 Minimal B 9W Semi recessed round trim
- MNBACC004 Minimal B 9W Semi recessed square trim

| CODE   | LAMP TYPE | WATTAGE | LUMENS                          | COLOUR TEMP | BEAM ANGLE | CRI                        | mA                                                       | DIMENSIONS                  |
|--------|-----------|---------|---------------------------------|-------------|------------|----------------------------|----------------------------------------------------------|-----------------------------|
| MNB-03 | COB       | 9W      | 660LM                           | 3000K       | 62°        | 90                         | 190                                                      | 85mm diameter x 80mm height |
|        |           |         | 0<br>0<br>0<br>0<br>0<br>0<br>0 |             |            | 9<br>9<br>9<br>9<br>9<br>9 | 2<br>2<br>3<br>4<br>0<br>0<br>0<br>0<br>0<br>0<br>0<br>0 | Cut out - 80mm diameter     |