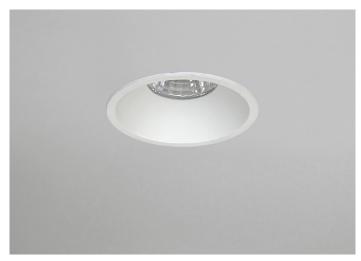

## MINIMAL B 9W

## **FEATURES:**

- Architectural recessed low glare accent downlight with minimal trim
- · Diecast aluminium trim / body
- COB LED/ low glare reflector.
- · Adjustment: Fixed
- Complete with remote constant current driver
- Dimmable
- CA90 rating
- IP44 rating
- Ideal for residential / multi residential / hospitality / gallery / museum and commercial applications
- · IES files available on request

TRIM Black -2
COLOURS: White -3