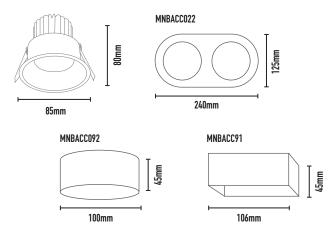

## **ACCESSORIES:**

- MNBACC022 Minimal B 2 gang trim
- MNBACC003 Minimal B 9W Semi recessed round trim
- MNBACC004 Minimal B 9W Semi recessed square trim

| CODE   | LAMP TYPE | WATTAGE | LUMENS                          | COLOUR TEMP | BEAM ANGLE | CRI                        | mA                                                       | DIMENSIONS                  |
|--------|-----------|---------|---------------------------------|-------------|------------|----------------------------|----------------------------------------------------------|-----------------------------|
| MNB-03 | COB       | 9W      | 660LM                           | 3000K       | 62°        | 90                         | 190                                                      | 85mm diameter x 80mm height |
|        |           |         | 0<br>0<br>0<br>0<br>0<br>0<br>0 |             |            | 9<br>9<br>9<br>9<br>9<br>9 | 2<br>2<br>3<br>4<br>0<br>0<br>0<br>0<br>0<br>0<br>0<br>0 | Cut out - 80mm diameter     |