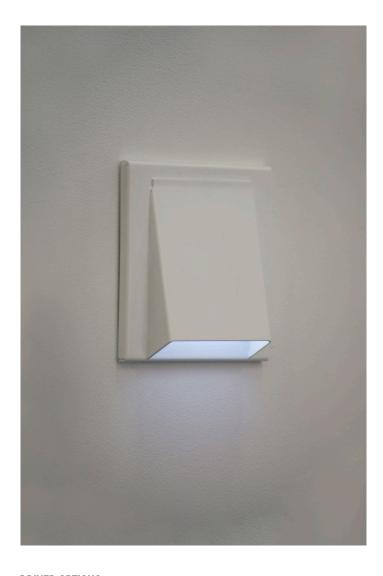

## STEP LIGHT STL-AH LED

## **FEATURES:**

- · Australian designed & manufactured
- · Recessed wall / step light
- · Aluminium & steel housing
- · Lumen option 140lm
- · Remote driver required
- Specify Dali dim
- Colour temps available: 2700k / 3000k / 4000k
- · Serviceable IP20 wall light
- Ideal for residential / hospitality / retail / gallery / museum / commercial applications
- · IES files available on request

## **DRIVER OPTIONS:**

- UNIV20/350FP- 1-8 fittings in series per driver, Non-dim
- OTI10/350FP 1-8 fittings in series per driver, DALI dim

| CODE  | LAMP TYPE | WATTAGE | LUMENS | COLOUR TEMP | CRI | mA    | DIMENSIONS                            |
|-------|-----------|---------|--------|-------------|-----|-------|---------------------------------------|
| STL12 | LED       | 1W      | 162lm  | 2700k       | 80  | 350mA | 70x70x59mm (square) - cut out 65x65mm |
| STL13 | LED       | 1W      | 162lm  | 3000k       | 80  | 350mA | 70x70x59mm (square) - cut out 65x65mm |
| STL14 | LED       | 1W      | 162lm  | 4000k       | 80  | 350mA | 70x70x59mm (square) - cut out 65x65mm |