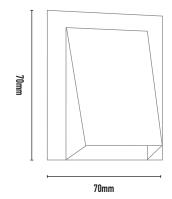

## **DRIVER OPTIONS:**

- UNIV20/350FP- 1-8 fittings in series per driver, Non-dim
- OTI10/350FP 1-8 fittings in series per driver, DALI dim

| CODE  | LAMP TYPE | WATTAGE | LUMENS | COLOUR TEMP | CRI | mA    | DIMENSIONS                            |
|-------|-----------|---------|--------|-------------|-----|-------|---------------------------------------|
| STL12 | LED       | 1W      | 162lm  | 2700k       | 80  | 350mA | 70x70x59mm (square) - cut out 65x65mm |
| STL13 | LED       | 1W      | 162lm  | 3000k       | 80  | 350mA | 70x70x59mm (square) - cut out 65x65mm |
| STL14 | LED       | 1W      | 162lm  | 4000k       | 80  | 350mA | 70x70x59mm (square) - cut out 65x65mm |