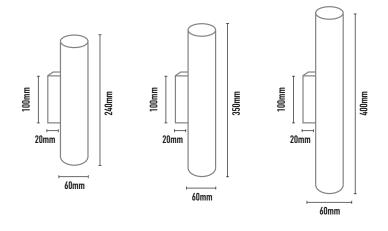

Custom

| CODE | LAMP TYPE | WATTAGE  | LUMENS      | COLOUR TEMP       | BEAM° | CRI      | DIMENSIONS                     |
|------|-----------|----------|-------------|-------------------|-------|----------|--------------------------------|
| SAN2 | PAR16     | 2 x 8.5W | 660/670/680 | 2700K/3000K/4000k | 35°   | 80/90/90 | 260mm length x 80mm x 60mm dia |
| SAN3 | PAR16     | 2 x 8.5W | 660/670/680 | 2700K/3000K/4000k | 35°   | 80/90/90 | 350mm length x 80mm x 60mm dia |
| SAN4 | PAR16     | 2 x 8.5W | 660/670/680 | 2700K/3000K/4000k | 35°   | 80/90/90 | 400mm length x 80mm x 60mm dia |