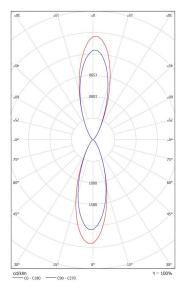

Custom

| CODE | LAMP TYPE | WATTAGE  | LUMENS      | COLOUR TEMP       | BEAM° | CRI      | DIMENSIONS                     |
|------|-----------|----------|-------------|-------------------|-------|----------|--------------------------------|
| SAN2 | PAR16     | 2 x 8.5W | 660/670/680 | 2700K/3000K/4000k | 35°   | 80/90/90 | 260mm length x 80mm x 60mm dia |
| SAN3 | PAR16     | 2 x 8.5W | 660/670/680 | 2700K/3000K/4000k | 35°   | 80/90/90 | 350mm length x 80mm x 60mm dia |
| SAN4 | PAR16     | 2 x 8.5W | 660/670/680 | 2700K/3000K/4000k | 35°   | 80/90/90 | 400mm length x 80mm x 60mm dia |