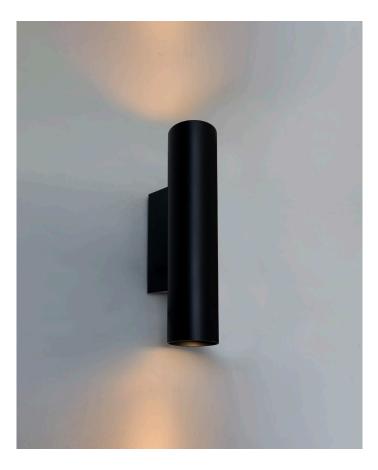

## **SANCTUARY UP & DOWN**

## **FEATURES:**

- Australian designed & manufactured low glare accent up/ down wall light
- · Extruded aluminium body
- LED lamp/PAR16 LED GU10 240V, offers various lamp options
- Fixed wall light
- · Lumen options up to 700lm
- · No remote driver required
- · Dimmable
- COB/12V MR16 versions available with remote driver on request
- · Serviceable IP20 wall light
- Ideal for residential/ hospitality/ gallery/ museum and commercial applications