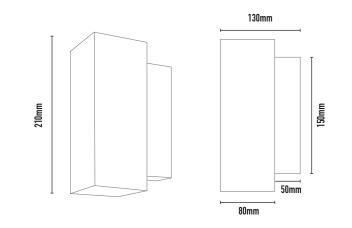

Custom

| CODE                                  | LAMP TYPE                                 | WATTAGE                                                                                          | LUMENS                     | COLOUR TEMP       | BEAM° | CRI      | DIMENSIONS                     |
|---------------------------------------|-------------------------------------------|--------------------------------------------------------------------------------------------------|----------------------------|-------------------|-------|----------|--------------------------------|
| MBW211                                | PAR16                                     | 2 x 8.5W                                                                                         | 660/670/680                | 2700K/3000K/4000k | 35°   | 80/90/90 | 210mm length x 130mm x 80x80mm |
| * * * * * * * * * * * * * * * * * * * | 0<br>0<br>0<br>0<br>0<br>0<br>0<br>0<br>0 | 5<br>0<br>0<br>0<br>0<br>0<br>0<br>0<br>0<br>0<br>0<br>0<br>0<br>0<br>0<br>0<br>0<br>0<br>0<br>0 | 6<br>6<br>6<br>6<br>8<br>8 |                   |       |          |                                |