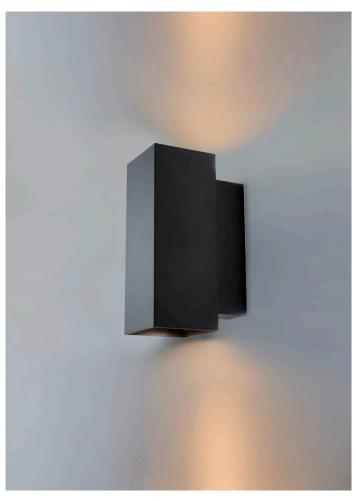

# MONDO BLOK UP & DOWN

### **FEATURES:**

- Australian designed & manufactured low glare accent up/down wall light
- Extruded aluminium body
- · Fixed wall light
- LED lamp/PAR16 LED GU10 240V, offers various lamp options
- · Lumen options up to 700lm
- · No remote driver required
- Dimmable
- COB/12V MR16 versions available
- · Serviceable IP20 wall light
- Ideal for residential/ hospitality/ gallery/ museum and commercial applications

-9

· IES files available on request

| COLOURS: | Black                    | -2 |
|----------|--------------------------|----|
|          | White                    | -3 |
|          | Black outer / gold inner | -4 |
|          | White outer / gold inner | -5 |
|          | Silver                   | -6 |