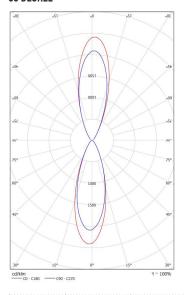

Custom

| CODE                                  | LAMP TYPE                                 | WATTAGE                                                                                          | LUMENS                     | COLOUR TEMP       | BEAM° | CRI      | DIMENSIONS                     |
|---------------------------------------|-------------------------------------------|--------------------------------------------------------------------------------------------------|----------------------------|-------------------|-------|----------|--------------------------------|
| MBW211                                | PAR16                                     | 2 x 8.5W                                                                                         | 660/670/680                | 2700K/3000K/4000k | 35°   | 80/90/90 | 210mm length x 130mm x 80x80mm |
| * * * * * * * * * * * * * * * * * * * | 0<br>0<br>0<br>0<br>0<br>0<br>0<br>0<br>0 | 5<br>0<br>0<br>0<br>0<br>0<br>0<br>0<br>0<br>0<br>0<br>0<br>0<br>0<br>0<br>0<br>0<br>0<br>0<br>0 | 6<br>6<br>6<br>6<br>8<br>8 |                   |       |          |                                |