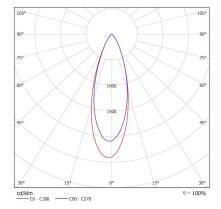

## **35 DEGREE**

ACCESSORIES:

- Frosted glass 30mm (FG)
- Deco colour glass 50mm (DG) HoneyComb filter (AL 20)
- .

| CODE | LAMP TYPE | WATTAGE | LUMENS      | COLOUR TEMP       | BEAM ANGLE | CRI | DIMENSIONS                                                |
|------|-----------|---------|-------------|-------------------|------------|-----|-----------------------------------------------------------|
| MRS1 | PAR16     | 8.5W    | 660/670/680 | 2700K/3000K/4000K | 35°        |     | 120mm diameter x 130mm height<br>cut out - 110mm diameter |