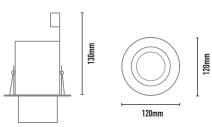

## **35 DEGREE**

ACCESSORIES:

- Frosted glass 30mm (FG)
- Deco colour glass 50mm (DG) HoneyComb filter (AL 20)
- .

| CODE | LAMP TYPE | WATTAGE | LUMENS      | COLOUR TEMP       | BEAM ANGLE | CRI | DIMENSIONS                                                |
|------|-----------|---------|-------------|-------------------|------------|-----|-----------------------------------------------------------|
| MRS1 | PAR16     | 8.5W    | 660/670/680 | 2700K/3000K/4000K | 35°        |     | 120mm diameter x 130mm height<br>cut out - 110mm diameter |