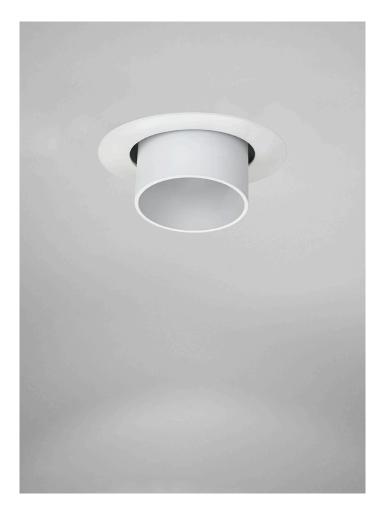

## MONDO ROUND GU10 SNOOT

- FEATURES: Australian designed & manufactured architectural recessed ultra-low glare accent downlight
  - Snoot for additional glare control
  - Adjustable 25° tilt, 359° rotation
  - . LED lamp / PAR16 LED GU10 240V, offers various lamp options
  - Lumen options up to 680lm .
  - No remote driver required .
  - Dimmable .
  - COB / 12V MR16 versions available .
  - Serviceable IP20 downlight •
  - Ideal for residential / hospitality / gallery / museum & commercial applications
  - IES files available on request