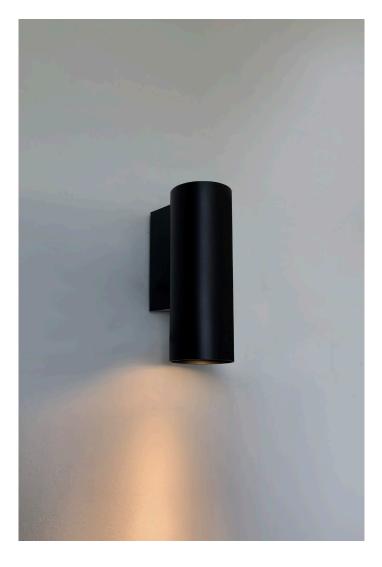

## **APOLLO DOWN WALL LIGHT**

## GU10

FEATURES: •

- accent down wall lightExtruded aluminium body
- Extruded aluminium body
- LED lamp/PAR16 LED GU10 240V, offers various lamp options
- Fixed wall light
- · Lumen options up to 700lm
- No remote driver required
- Dimmable
- COB/12V MR16 versions available with remote driver on request

Australian designed & manufactured low glare

- Serviceable IP20 wall light
- Ideal for residential/ hospitality/ gallery/ museum and commercial applications
- · IES files available on request

| COLOURS: | Black                    | -2 |
|----------|--------------------------|----|
|          | White                    | -3 |
|          | Black outer / gold inner | -4 |
|          | White outer / gold inner | -5 |
|          | Silver                   | -6 |
|          | Custom                   | -9 |
|          |                          |    |