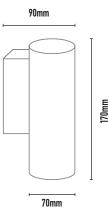

| CODE | LAMP TYPE | WATTAGE                                                                          | LUMENS      | COLOUR TEMP                                                                                                | BEAM°                      | CRI      | DIMENSIONS                     |
|------|-----------|----------------------------------------------------------------------------------|-------------|------------------------------------------------------------------------------------------------------------|----------------------------|----------|--------------------------------|
| APW1 | PAR16     | 1 x 8.5W                                                                         | 660/670/680 | 2700K/3000K/4000k                                                                                          | 35°                        | 80/90/90 | 170mm length x 90mm x 70mm dia |
|      |           | 9 4<br>9 4<br>9 5<br>9 6<br>9 6<br>9 6<br>9 6<br>9 6<br>9 6<br>9 6<br>9 6<br>9 6 |             | 2<br>2<br>3<br>4<br>4<br>5<br>4<br>4<br>5<br>4<br>5<br>5<br>5<br>5<br>5<br>5<br>5<br>5<br>5<br>5<br>5<br>5 | •<br>•<br>•<br>•<br>•<br>• |          |                                |