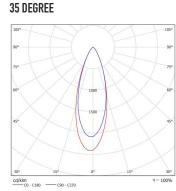

| CODE | LAMP TYPE | WATTAGE                                                                          | LUMENS      | COLOUR TEMP                                                                                                | BEAM°                      | CRI      | DIMENSIONS                     |
|------|-----------|----------------------------------------------------------------------------------|-------------|------------------------------------------------------------------------------------------------------------|----------------------------|----------|--------------------------------|
| APW1 | PAR16     | 1 x 8.5W                                                                         | 660/670/680 | 2700K/3000K/4000k                                                                                          | 35°                        | 80/90/90 | 170mm length x 90mm x 70mm dia |
|      |           | 9 4<br>9 4<br>9 5<br>9 6<br>9 6<br>9 6<br>9 6<br>9 6<br>9 6<br>9 6<br>9 6<br>9 6 |             | 2<br>2<br>3<br>4<br>4<br>5<br>4<br>4<br>5<br>4<br>5<br>5<br>5<br>5<br>5<br>5<br>5<br>5<br>5<br>5<br>5<br>5 | •<br>•<br>•<br>•<br>•<br>• |          |                                |