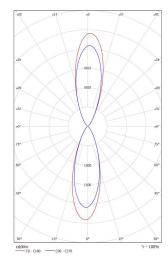

#### **35 DEGREE**

| CODE                  | LAMP TYPE | WATTAGE                                              | LUMENS                                                                                           | COLOUR TEMP       | BEAM° | CRI                        | DIMENSIONS                     |
|-----------------------|-----------|------------------------------------------------------|--------------------------------------------------------------------------------------------------|-------------------|-------|----------------------------|--------------------------------|
| APW2                  | PAR16     | 2 x 8.5W                                             | 660/670/680                                                                                      | 2700K/3000K/4000k | 35°   | 80/90/90                   | 220mm length x 90mm x 70mm dia |
| •<br>*<br>•<br>•<br>• | 6         | 6<br>6<br>66<br>6<br>6<br>6<br>6<br>6<br>6<br>6<br>6 | 6<br>6<br>7<br>7<br>8<br>8<br>8<br>8<br>8<br>8<br>8<br>8<br>8<br>8<br>8<br>8<br>8<br>8<br>8<br>8 |                   |       | *<br>*<br>*<br>*<br>*<br>* |                                |