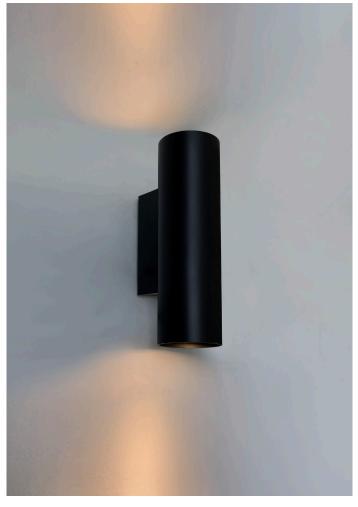

# APOLLO WALL LIGHT

## GU10

FEATURES:

- up/ down wall lightExtruded aluminium body
- LED lamp/PAR16 LED GU10 240V, offers various lamp options

Australian designed & manufactured low glare accent

- Fixed wall light
- Lumen options up to 700lm
- No remote driver required
- Dimmable
- COB/12V MR16 versions available with remote driver on request
- Serviceable IP20 wall light
- Ideal for residential/ hospitality/ gallery/ museum and commercial applications
- IES files available on request