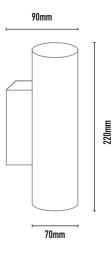

#### **35 DEGREE**

| CODE                  | LAMP TYPE | WATTAGE                                              | LUMENS                                                                                           | COLOUR TEMP       | BEAM° | CRI                        | DIMENSIONS                     |
|-----------------------|-----------|------------------------------------------------------|--------------------------------------------------------------------------------------------------|-------------------|-------|----------------------------|--------------------------------|
| APW2                  | PAR16     | 2 x 8.5W                                             | 660/670/680                                                                                      | 2700K/3000K/4000k | 35°   | 80/90/90                   | 220mm length x 90mm x 70mm dia |
| •<br>*<br>•<br>•<br>• | 6         | 6<br>6<br>66<br>6<br>6<br>6<br>6<br>6<br>6<br>6<br>6 | 6<br>6<br>7<br>7<br>8<br>8<br>8<br>8<br>8<br>8<br>8<br>8<br>8<br>8<br>8<br>8<br>8<br>8<br>8<br>8 |                   |       | *<br>*<br>*<br>*<br>*<br>* |                                |