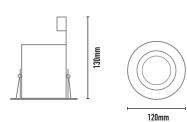

#### ACCESSORIES:

- Frosted glass 30mm (FG)
- Deco colour glass 50mm (DG) HoneyComb filter (AL 20)
- •

| CODE | LAMP TYPE | WATTAGE | LUMENS      | COLOUR TEMP       | BEAM ANGLE | CRI | DIMENSIONS                                                |
|------|-----------|---------|-------------|-------------------|------------|-----|-----------------------------------------------------------|
| MRG1 | PAR16     | 8.5W    | 660/670/680 | 2700K/3000K/4000K | 35°        |     | 120mm diameter x 130mm height<br>cut out - 110mm diameter |