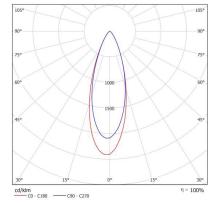

#### **35 DEGREE**

#### ACCESSORIES:

- Frosted glass 30mm (FG)
- Deco colour glass 50mm (DG) HoneyComb filter (AL 20)
- •

| CODE | LAMP TYPE | WATTAGE | LUMENS      | COLOUR TEMP       | BEAM ANGLE | CRI | DIMENSIONS                                                |
|------|-----------|---------|-------------|-------------------|------------|-----|-----------------------------------------------------------|
| MRG1 | PAR16     | 8.5W    | 660/670/680 | 2700K/3000K/4000K | 35°        |     | 120mm diameter x 130mm height<br>cut out - 110mm diameter |