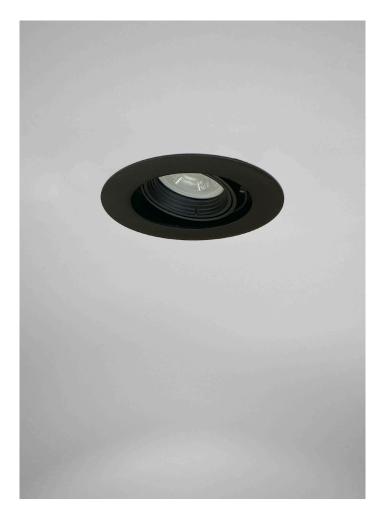

# **MONDO ROUND GU10**

- FEATURES: Australian designed & manufactured architectural recessed low glare accent downlight
  - Adjustable 45° tilt, 359° rotation
  - LED lamp / PAR16 LED GU10 240V, offers various lamp options
  - Lumen options up to 680lm
  - No remote driver required .
  - . Dimmable
  - COB / 12V MR16 versions available .
  - Serviceable IP20 downlight
  - Ideal for residential / hospitality / gallery / museum & commercial applications
  - IES files available on request

| TRIM<br>Colours: | Black<br>White | -2<br>-3 | Inner standard as Black |
|------------------|----------------|----------|-------------------------|
|                  | White          | -3-3     |                         |
|                  | Silver         | -6       |                         |
|                  | Custom         | -5       |                         |
|                  |                |          |                         |