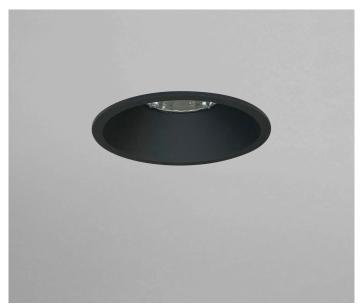

## MINIMAL B 14W FIXED

## **FEATURES:**

- Architectural recessed low glare accent downlight with minimal trim
- · Diecast aluminium trim / body
- COB LED/ low glare reflector
- Adjustment: Fixed
- · Complete with remote constant current driver
- Dimmable
- CA90 rating
- IP44 rating
- Ideal for residential / multi residential / hospitality / gallery / museum and commercial applications
- IES files available on request

| TRIM     |   | Black | -2 |
|----------|---|-------|----|
| Colours: |   | White | -3 |
| ooloono. | \ | vnite | -3 |