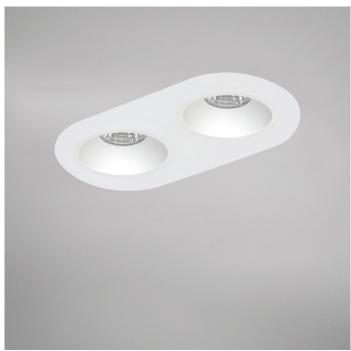

## **ACCESSORIES:**

• MNBACC005 - Minimal B 2 gang trim

| CODE   | LAMP TYPE | WATTAGE                              | LUMENS                                    | COLOUR TEMP | BEAM ANGLE | CRI | mA | DIMENSIONS                                             |
|--------|-----------|--------------------------------------|-------------------------------------------|-------------|------------|-----|----|--------------------------------------------------------|
| MNB-13 | СОВ       | 14W                                  | 1124LM                                    | 3000K       | 62°        | 90  | :  | 98mm diameter x 90mm height<br>Cut out - 92mm diameter |
|        |           | 0<br>0<br>0<br>0<br>0<br>0<br>0<br>0 | 0<br>0<br>0<br>0<br>0<br>0<br>0<br>0<br>0 |             |            | •   |    | Gut out - 92mm diameter                                |