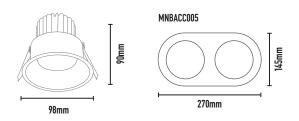

## **ACCESSORIES:**

• MNBACC005 - Minimal B 2 gang trim

| CODE   | LAMP TYPE | WATTAGE                              | LUMENS                                    | COLOUR TEMP | BEAM ANGLE | CRI | mA | DIMENSIONS                                             |
|--------|-----------|--------------------------------------|-------------------------------------------|-------------|------------|-----|----|--------------------------------------------------------|
| MNB-13 | СОВ       | 14W                                  | 1124LM                                    | 3000K       | 62°        | 90  | :  | 98mm diameter x 90mm height<br>Cut out - 92mm diameter |
|        |           | 0<br>0<br>0<br>0<br>0<br>0<br>0<br>0 | 0<br>0<br>0<br>0<br>0<br>0<br>0<br>0<br>0 |             |            | •   |    | Gut out - 92mm diameter                                |