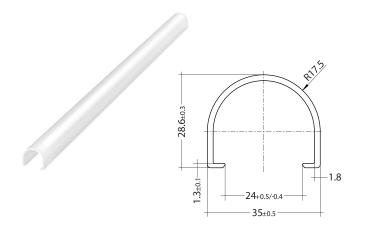

r film, TV and radio. Using a 60° frosted lens / 5000k colour temperature / 250mA with a Dali driver. With fully adjustable deep barn doors offering a narrow 2°to 83° beam angle with excellent cut off.

The standard version comes with frosted diffuser running at 350mA is ideal for commercial retail and hospitality applications.

- High output 350mA as standard. 250mA on request where low lumen output is required
- Dimming. As standard DALI / DSI / SWITCH DIM
- Colour temperatures 3000K, 4000K and 5000K
- Efficacy of up to 187 lm/W
- Lamp life 50,000 hours
- Small colour tolerance MacAdam 3
- Max length per pendant 3.2m
- Suspension drop max 5m

COLOURS: Black -2



www.massonforlight.com.au

email: sales@massonforlight.com.au



## ADJUSTABLE BEAM ANGLE







STANDARD - FROSTED DIFFUSER



## **CUSTOM - SEMI TRANSPARENT LENS**



| CODE  | WATTAGE | COLOUR TEMP             | CHIP LUMENS          | DIMENSIONS    | SUSPENSION DROP |  |
|-------|---------|-------------------------|----------------------|---------------|-----------------|--|
| BRD15 | 40W     | 3000K<br>4000K<br>5000K | 6720<br>7030<br>7180 | 1500mm length | 1500mm          |  |
| BRD12 | 32W     | 3000K<br>4000K<br>5000K | 5380<br>5620<br>5740 | 1220mm length | 1500mm          |  |
| BRD09 | 24W     | 3000K<br>4000K<br>5000K | 4030<br>4220<br>4310 | 940mm length  | 1500mm          |  |