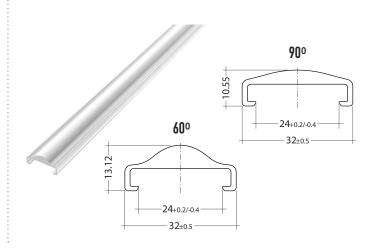

## **CUSTOM - SEMI TRANSPARENT LENS**

| CODE  | WATTAGE | COLOUR TEMP             | CHIP LUMENS          | DIMENSIONS    | SUSPENSION DROP |  |
|-------|---------|-------------------------|----------------------|---------------|-----------------|--|
| BRD15 | 40W     | 3000K<br>4000K<br>5000K | 6720<br>7030<br>7180 | 1500mm length | 1500mm          |  |
| BRD12 | 32W     | 3000K<br>4000K<br>5000K | 5380<br>5620<br>5740 | 1220mm length | 1500mm          |  |
| BRD09 | 24W     | 3000K<br>4000K<br>5000K | 4030<br>4220<br>4310 | 940mm length  | 1500mm          |  |