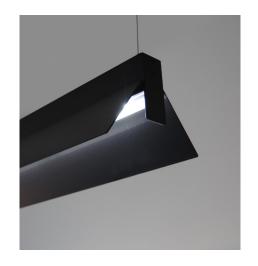

## **BROADCAST PENDANT**

## **FEATURES:**

Australian designed and manufactured the broadcast pendant has been produced from extruded aluminium for optimum performance. Ideal for technical projects when beam angle and glare control is important. The pendant utilises the latest Stark LED boards offering an efficacy of up to 187 lm/W. Various options available on request.

The Broadcast pendant was originally created for editing and operational rooms for film, TV and radio. Using a 60° frosted lens / 5000k colour temperature / 250mA with a Dali driver. With fully adjustable deep barn doors offering a narrow 2°to 83° beam angle with excellent cut off.