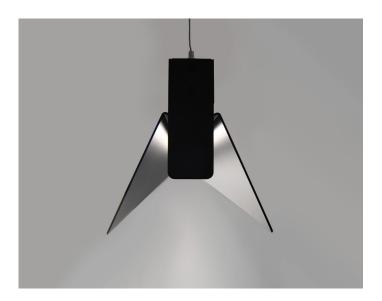

The Broadcast pendant was originally created for editing and operational rooms for film, TV and radio. Using a 60° frosted lens / 5000k colour temperature / 250mA with a Dali driver. With fully adjustable deep barn doors offering a narrow 2°to 83° beam angle with excellent cut off.

## **CUSTOM - SEMI TRANSPARENT LENS**

| CODE  | WATTAGE | COLOUR TEMP             | CHIP LUMENS          | DIMENSIONS    | SUSPENSION DROP |  |
|-------|---------|-------------------------|----------------------|---------------|-----------------|--|
| BRD15 | 40W     | 3000K<br>4000K<br>5000K | 6720<br>7030<br>7180 | 1500mm length | 1500mm          |  |
| BRD12 | 32W     | 3000K<br>4000K<br>5000K | 5380<br>5620<br>5740 | 1220mm length | 1500mm          |  |
| BRD09 | 24W     | 3000K<br>4000K<br>5000K | 4030<br>4220<br>4310 | 940mm length  | 1500mm          |  |