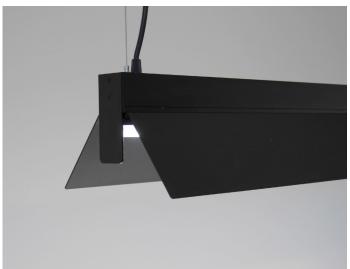

The Broadcast pendant was originally created for editing and operational rooms for film, TV and radio. Using a 60° frosted lens / 5000k colour temperature / 250mA with a Dali driver. With fully adjustable deep barn doors offering a narrow 2°to 83° beam angle with excellent cut off.

## ADJUSTABLE BEAM ANGLE

STANDARD - FROSTED DIFFUSER