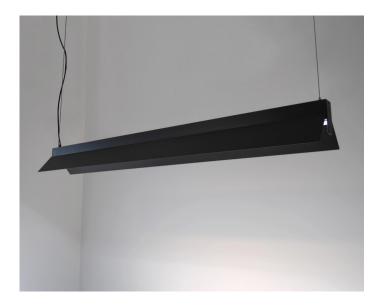

## **BROADCAST PENDANT**

## **FEATURES:**

Australian designed and manufactured the broadcast pendant has been produced from extruded aluminium for optimum performance. Ideal for technical projects when beam angle and glare control is important. The pendant utilises the latest Stark LED boards offering an efficacy of up to 187 lm/W. Various options available on request.

The standard version comes with frosted diffuser running at 350mA is ideal for commercial retail and hospitality applications.

- High output 350mA as standard. 250mA on request where low lumen output is required
- Dimming. As standard DALI / DSI / SWITCH DIM
- Colour temperatures 3000K, 4000K and 5000K
- Efficacy of up to 187 lm/W
- Lamp life 50,000 hours
- Small colour tolerance MacAdam 3
- Max length per pendant 3.2m
- Suspension drop max 5m