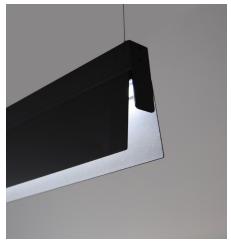

The standard version comes with frosted diffuser running at 350mA is ideal for commercial retail and hospitality applications.

- High output 350mA as standard. 250mA on request where low lumen output is required
- Dimming. As standard DALI / DSI / SWITCH DIM
- Colour temperatures 3000K, 4000K and 5000K
- Efficacy of up to 187 lm/W
- Lamp life 50,000 hours
- Small colour tolerance MacAdam 3
- Max length per pendant 3.2m
- Suspension drop max 5m