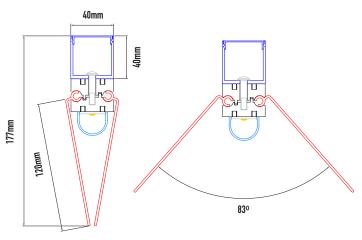

The Broadcast pendant was originally created for editing and operational rooms for film, TV and radio. Using a 60° frosted lens / 5000k colour temperature / 250mA with a Dali driver. With fully adjustable deep barn doors offering a narrow 2°to 83° beam angle with excellent cut off.

## ADJUSTABLE BEAM ANGLE

STANDARD - FROSTED DIFFUSER