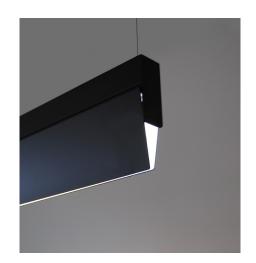

## **BROADCAST PENDANT**

## **FEATURES:**

Australian designed and manufactured the broadcast pendant has been produced from extruded aluminium for optimum performance. Ideal for technical projects when beam angle and glare control is important. The pendant utilises the latest Stark LED boards offering an efficacy of up to 187 lm/W. Various options available on request.

The Broadcast pendant was originally created for editing and operational rooms for film, TV and radio. Using a 60° frosted lens / 5000k colour temperature / 250mA with a Dali driver. With fully adjustable deep barn doors offering a narrow 2°to 83° beam angle with excellent cut off.

The standard version comes with frosted diffuser running at 350mA is ideal for commercial retail and hospitality applications.

- High output 350mA as standard. 250mA on request where low lumen output is required
- Dimming. As standard DALI / DSI / SWITCH DIM
- Colour temperatures 3000K, 4000K and 5000K
- Efficacy of up to 187 lm/W
- Lamp life 50,000 hours
- Small colour tolerance MacAdam 3
- Max length per pendant 3.2m
- Suspension drop max 5m