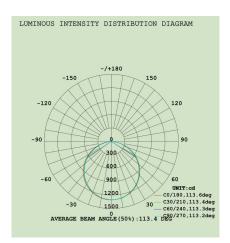

| CODE    | LAMP TYPE                                                          | WATTAGE                                                        | LUMENS | COLOUR TEMP | BEAM ANGLE                                                         | CRI                                                                                         | mA                                                             | DIMENSIONS                                      |
|---------|--------------------------------------------------------------------|----------------------------------------------------------------|--------|-------------|--------------------------------------------------------------------|---------------------------------------------------------------------------------------------|----------------------------------------------------------------|-------------------------------------------------|
| SSP 404 | LED                                                                | 40                                                             | 4000   | 4000K       | 110°                                                               | 80                                                                                          | 1000                                                           | 595mm x 595mm x 11mm<br>Cut out - 580mm x 580mm |
|         | 0<br>0<br>0<br>0<br>0<br>0<br>0<br>0<br>0<br>0<br>0<br>0<br>0<br>0 | 0<br>00<br>0<br>0<br>0<br>0<br>0<br>0<br>0<br>0<br>0<br>0<br>0 |        |             | 0<br>0<br>0<br>0<br>0<br>0<br>0<br>0<br>0<br>0<br>0<br>0<br>0<br>0 | 0<br>0<br>0<br>0<br>0<br>0<br>0<br>0<br>0<br>0<br>0<br>0<br>0<br>0<br>0<br>0<br>0<br>0<br>0 | 9<br>60<br>9<br>9<br>9<br>9<br>9<br>9<br>9<br>9<br>9<br>9<br>9 |                                                 |