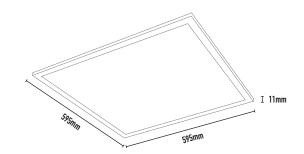

| CODE    | LAMP TYPE                                                          | WATTAGE                                                        | LUMENS | COLOUR TEMP | BEAM ANGLE                                                         | CRI                                                                                         | mA                                                             | DIMENSIONS                                      |
|---------|--------------------------------------------------------------------|----------------------------------------------------------------|--------|-------------|--------------------------------------------------------------------|---------------------------------------------------------------------------------------------|----------------------------------------------------------------|-------------------------------------------------|
| SSP 404 | LED                                                                | 40                                                             | 4000   | 4000K       | 110°                                                               | 80                                                                                          | 1000                                                           | 595mm x 595mm x 11mm<br>Cut out - 580mm x 580mm |
|         | 0<br>0<br>0<br>0<br>0<br>0<br>0<br>0<br>0<br>0<br>0<br>0<br>0<br>0 | 0<br>00<br>0<br>0<br>0<br>0<br>0<br>0<br>0<br>0<br>0<br>0<br>0 |        |             | 0<br>0<br>0<br>0<br>0<br>0<br>0<br>0<br>0<br>0<br>0<br>0<br>0<br>0 | 0<br>0<br>0<br>0<br>0<br>0<br>0<br>0<br>0<br>0<br>0<br>0<br>0<br>0<br>0<br>0<br>0<br>0<br>0 | 9<br>60<br>9<br>9<br>9<br>9<br>9<br>9<br>9<br>9<br>9<br>9<br>9 |                                                 |