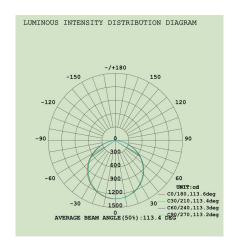

## **FEATURES:**

- · Professional Slim led Panel
- 40W 4000K 4000lm
- Requires remote electronic driver / Non-dim standard
- Specify / Phase-cut dim / Dali dim available on request
- 110° Beam angle
- Colour temps available: 4000k
- Surface mount and suspended accessories available on request
- · Plaster mount kit available on request
- IP20
- · Lifetime 40,000hrs
- · Ideal for commercial applications
- IES files available on request

| TRIM<br>COLOURS: | White | -3 |  |
|------------------|-------|----|--|
|                  |       |    |  |

| CODE                                   | LAMP TYPE | WATTAGE                                        | LUMENS | COLOUR TEMP                                                   | BEAM ANGLE | CRI | mA                                             | DIMENSIONS                                        |
|----------------------------------------|-----------|------------------------------------------------|--------|---------------------------------------------------------------|------------|-----|------------------------------------------------|---------------------------------------------------|
| LSP 404                                | LED       | 40                                             | 4000   | 4000K                                                         | 110°       | 80  | 1000                                           | 1195mm x 295mm x 11mm<br>Cut out - 1180mm x 280mm |
| ************************************** |           | 0<br>0<br>0<br>0<br>0<br>0<br>0<br>0<br>0<br>0 |        | 0<br>0<br>0<br>0<br>0<br>0<br>0<br>0<br>0<br>0<br>0<br>0<br>0 |            |     | 2<br>0<br>0<br>0<br>0<br>0<br>0<br>0<br>0<br>0 |                                                   |