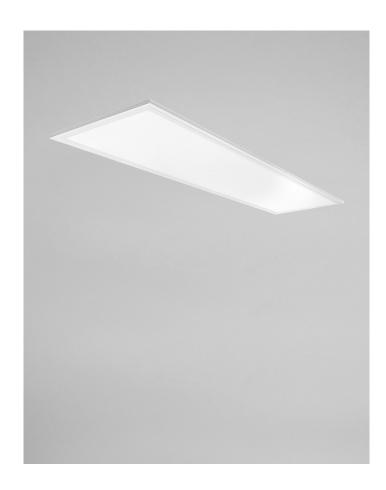

| TRIM<br>COLOURS: | White | -3 |  |
|------------------|-------|----|--|
|                  |       |    |  |

| CODE                                   | LAMP TYPE | WATTAGE                                        | LUMENS | COLOUR TEMP                                                   | BEAM ANGLE | CRI | mA                                             | DIMENSIONS                                        |
|----------------------------------------|-----------|------------------------------------------------|--------|---------------------------------------------------------------|------------|-----|------------------------------------------------|---------------------------------------------------|
| LSP 404                                | LED       | 40                                             | 4000   | 4000K                                                         | 110°       | 80  | 1000                                           | 1195mm x 295mm x 11mm<br>Cut out - 1180mm x 280mm |
| ************************************** |           | 0<br>0<br>0<br>0<br>0<br>0<br>0<br>0<br>0<br>0 |        | 0<br>0<br>0<br>0<br>0<br>0<br>0<br>0<br>0<br>0<br>0<br>0<br>0 |            |     | 2<br>0<br>0<br>0<br>0<br>0<br>0<br>0<br>0<br>0 |                                                   |