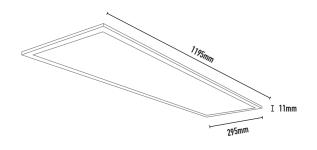

| TRIM<br>COLOURS: | White | -3 |  |
|------------------|-------|----|--|
|                  |       |    |  |

| CODE                                   | LAMP TYPE | WATTAGE                                        | LUMENS | COLOUR TEMP                                                   | BEAM ANGLE | CRI | mA                                             | DIMENSIONS                                        |
|----------------------------------------|-----------|------------------------------------------------|--------|---------------------------------------------------------------|------------|-----|------------------------------------------------|---------------------------------------------------|
| LSP 404                                | LED       | 40                                             | 4000   | 4000K                                                         | 110°       | 80  | 1000                                           | 1195mm x 295mm x 11mm<br>Cut out - 1180mm x 280mm |
| ************************************** |           | 0<br>0<br>0<br>0<br>0<br>0<br>0<br>0<br>0<br>0 |        | 0<br>0<br>0<br>0<br>0<br>0<br>0<br>0<br>0<br>0<br>0<br>0<br>0 |            |     | 2<br>0<br>0<br>0<br>0<br>0<br>0<br>0<br>0<br>0 |                                                   |